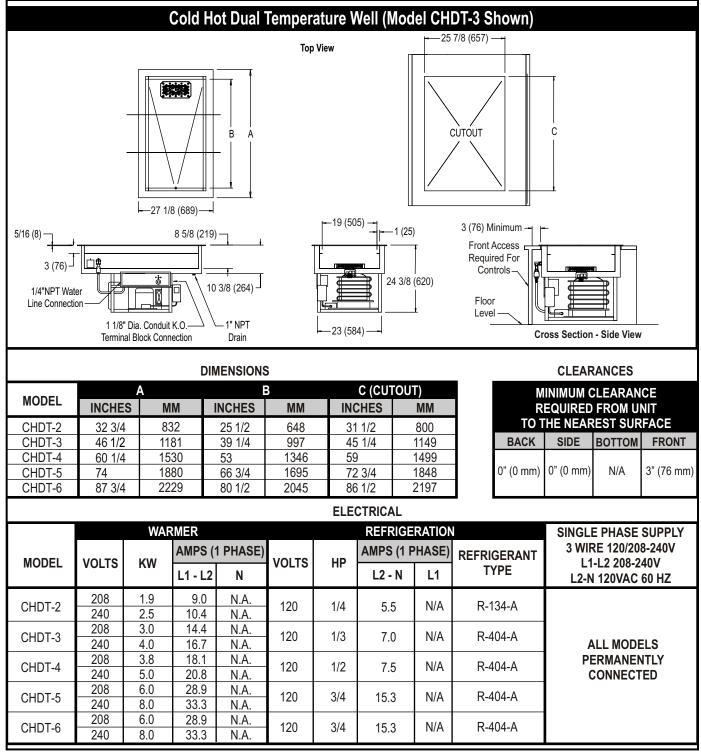

The CHDT system contains automatic water fill, high limited thermostat protector; NSF-4 electric required standard immersion heating system; flexible 24" conduit for optional counter mounting which connects to stainless steel control panel; and the ability for installation into metal or wooden counters. The CHDT is available in 5 different models (HFDW-2 thru 6), which allows the choice of holding 2 up to 6 standard pans. CHDT heavy-duty stainless steel's allows for superior durability and ultimate strength. It's built solid to last.

### **Options**

- 2 to 6 Standard Inset Pans
- Installation in Metal or Wooden Counter

See reverse side for product specifications.