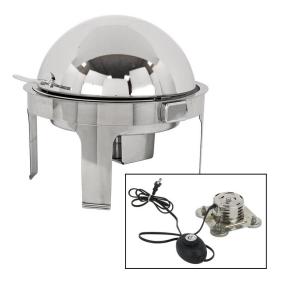

## Chafing Dish, Electric, Classic Empire Style, Round, 6.9 qt

Model: 010YC6-EL

Chafing Dish, Electric, Classic Empire Style, Round, 6.9 qt Electric Chafing Dish, Classic Empire Style, Round 6.9 qt. Polished stainless, includes detachable magnetic electric heater and 18/10 steel chafer with removable Classic Empire base, 304 insert and spoon holder.

Dripless, water recycling glass lid captures condinsation and drains lid moisture back into the water pan. Lid hinge clutch slows lid closing.

Both roll top lid and base are lift off easy to remove for cleaning or to be used as a serving line counter top drop in chafer. Limited lifetime warranty.

Magnetic Electric Heater: Included

Measures: 21x21x18 in.

Capacity: 6.9 qt.