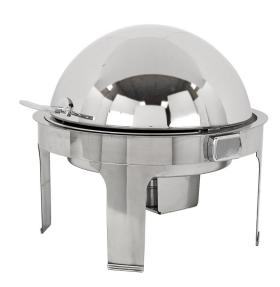

## Chafing Dish, Classic Empire Style, Round, 6.9 qt.

Model: 010YC6

Chafing Dish, Classic Empire Style, Round, 6.9 qt.

Classic Roll Top Chafing Dish, Round, 6.9 gt.

Polished stainless 18/10 steel chafer with removable Classic Empire base, 304 insert and spoon holder.

Dripless, water recycling glass lid captures condinsation and drains lid moisture back into the water pan. Lid hinge clutch slows lid closing.

Both roll top lid and base are lift off easy to remove for cleaning or to be used as a serving line counter top drop in chafer. Limited lifetime warranty.

Measures: 21x21x18 in.

Capacity: 6.9 qt.