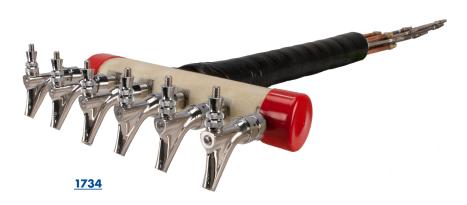

- Kool-Rite Insert 6 Faucet
- Imagine the draft tower possibilities to match a theme or decor.
- Design and build a custom tower around Kool-Rite.
- Kool-Rite technology with patented cooling blocks and leak proof shanks!
- All stainless steel contact with the beer for the ultimate in draft purity.

Faucet knobs not included.

NSF Certified by the National Sanitation Foundation.

Stainless Steel beer contact for the pure taste of fresh draft beer.

The integrated Kool-Rite module provides optimum cooling at the point of dispense. The module construction makes the installation process as simple as PLUG "N" POUR.

## 1 (866) 327-4159

Job Number:

Location: \_

| Part No.      | Faucets | Finish         | Dispense System    | Shipping Weight | <b>Box Dimensions</b>      |
|---------------|---------|----------------|--------------------|-----------------|----------------------------|
| □ <u>1734</u> | 6       | Not Applicable | Kool-Rite (Glycol) | 15kg            | 1143mm L x915mm W x381mm H |
|               |         |                |                    | 33lbs           | 45"L x36"W x15"H           |