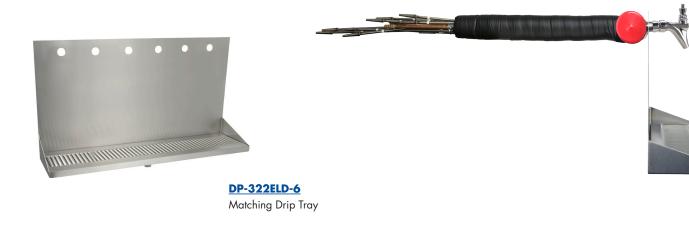

Faucet knobs not included.

NSF Certified by the National Sanitation Foundation.

Stainless Steel beer contact for the pure taste of fresh draft beer.

The integrated Kool-Rite module provides optimum cooling at the point of dispense. The module construction makes the installation process as simple as PLUG "N" POUR.