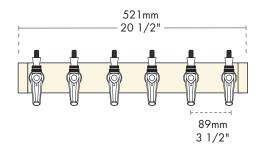

**Dimensions** 

## **SIDE VIEW**

|                    | Toll Free: 1-(866) 327-4159 |                           |                       |                         |  |
|--------------------|-----------------------------|---------------------------|-----------------------|-------------------------|--|
|                    | West                        | Central                   | Southeast             | Northeast               |  |
|                    | 19791 Bahama Street         | 10726 North Second Street | 2364 Simon Court      | 4601 Saucon Creek Road  |  |
|                    | Northridge, CA 91324        | Machesney Park, IL 61115  | Brooksville, FL 34604 | Center Valley, PA 18034 |  |
| www.micromatic.com | Tel. (818) 701-9765         | Tel. (815) 968-7557       | Tel. (352) 799-6331   | Tel. (610) 625-4464     |  |
|                    | Fax. (818) 701-9844         | Fax. (815) 968-0363       | Fax. (352) 796-2429   | Fax. (610) 625-4466     |  |