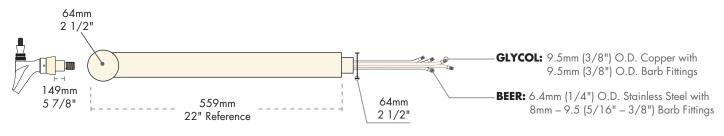

**Dimensions** 

## **SIDE VIEW**

|                    | Toll Free: 1-(866) 327-4159 |                           |                       |                         |  |
|--------------------|-----------------------------|---------------------------|-----------------------|-------------------------|--|
|                    | West                        | Central                   | Southeast             | Northeast               |  |
|                    | 19791 Bahama Street         | 10726 North Second Street | 2364 Simon Court      | 4601 Saucon Creek Road  |  |
|                    | Northridge, CA 91324        | Machesney Park, IL 61115  | Brooksville, FL 34604 | Center Valley, PA 18034 |  |
| www.micromatic.com | Tel. (818) 701-9765         | Tel. (815) 968-7557       | Tel. (352) 799-6331   | Tel. (610) 625-4464     |  |
|                    | Fax. (818) 701-9844         | Fax. (815) 968-0363       | Fax. (352) 796-2429   | Fax. (610) 625-4466     |  |