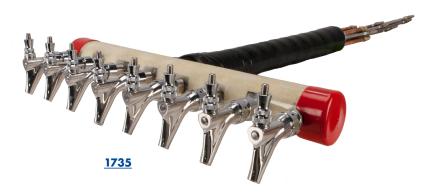

## Kool-Rite Insert - 8 Faucet

- Imagine the draft tower possibilities to match a theme or decor.
- Design and build a custom tower around Kool-Rite.
- Kool-Rite technology with patented cooling blocks and leak proof shanks!
- All stainless steel contact with the beer for the ultimate in draft purity.

Matching Drip Tray

Faucet knobs not included.

Stainless Steel beer contact for the pure taste of fresh draft beer.

The integrated Kool-Rite module provides optimum cooling at the point of dispense. The module construction makes the installation process as simple as PLUG "N" POUR.

<u>www.micromatic.com</u> 1 (866) 327-4159

Job Number: Location:

| Part No.     | Faucets | Finish         | Dispense System    | Shipping Weight | <b>Box Dimensions</b>      |
|--------------|---------|----------------|--------------------|-----------------|----------------------------|
| <u> 1735</u> | 8       | Not Applicable | Kool-Rite (Glycol) | 16kg            | 1143mm L x915mm W x381mm H |
|              |         |                |                    | 35lbs           | 45"L x36"W x15"H           |