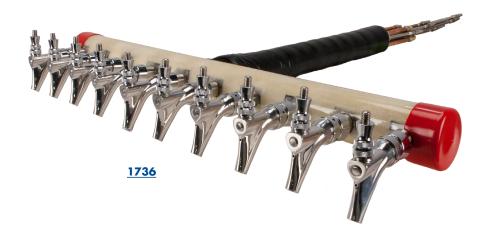

## Kool-Rite Insert - 10 Faucet

- Imagine the draft tower possibilities to match a theme or decor.
- Design and build a custom tower around Kool-Rite.
- Kool-Rite technology with patented cooling blocks and leak proof shanks!
- All stainless steel contact with the beer for the ultimate in draft purity.

Faucet knobs not included.

The integrated Kool-Rite module provides optimum cooling at the point of dispense. The module construction makes the installation process as simple as PLUG "N" POUR.

<u>www.micromatic.com</u> 1 (866) 327-4159

Job Number: \_\_\_\_\_ Location: \_\_\_\_\_

| Part No.     | Faucets | Finish         | Dispense System    | Shipping Weight | <b>Box Dimensions</b>      |
|--------------|---------|----------------|--------------------|-----------------|----------------------------|
| <u> 1736</u> | 10      | Not Applicable | Kool-Rite (Glycol) | 17kg            | 1143mm L x915mm W x381mm H |
|              |         |                |                    | 37lbs           | 45"L x36"W x15"H           |