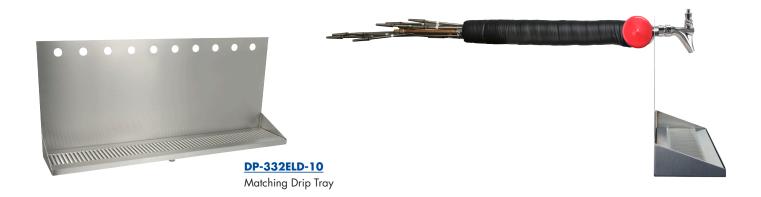

Faucet knobs not included.

The integrated Kool-Rite module provides optimum cooling at the point of dispense. The module construction makes the installation process as simple as PLUG "N" POUR.

<u>www.micromatic.com</u> 1 (866) 327-4159

Job Number: \_\_\_\_\_ Location: \_\_\_\_\_

| Part No.     | Faucets | Finish         | Dispense System    | Shipping Weight | <b>Box Dimensions</b>      |
|--------------|---------|----------------|--------------------|-----------------|----------------------------|
| <u> 1736</u> | 10      | Not Applicable | Kool-Rite (Glycol) | 17kg            | 1143mm L x915mm W x381mm H |
|              |         |                |                    | 37lbs           | 45"L x36"W x15"H           |