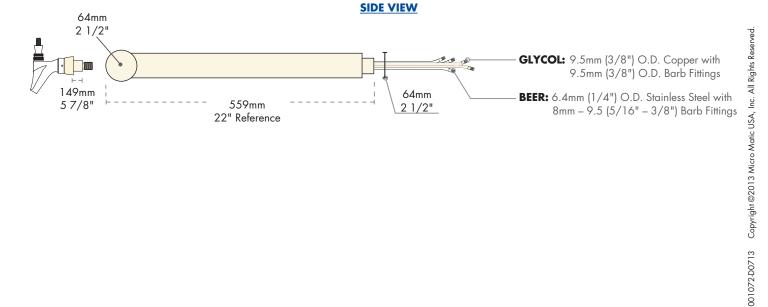

## **Dimensions**

5 7/8"

559mm

22" Reference

10726 North Second Street Machesney Park, IL 61115 Tel. (815) 968-7557 Fax. (815) 968-0363

2364 Simon Court Brooksville, FL 34604 Tel. (352) 799-6331 Fax. (352) 796-2429

4601 Saucon Creek Road Center Valley, PA 18034 Tel. (610) 625-4464 Fax. (610) 625-4466

8mm - 9.5 (5/16" - 3/8") Barb Fittings