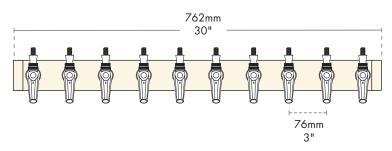

## **Dimensions**

5 7/8"

559mm

22" Reference

10726 North Second Street Machesney Park, IL 61115 Tel. (815) 968-7557 Fax. (815) 968-0363

2364 Simon Court Brooksville, FL 34604 Tel. (352) 799-6331 Fax. (352) 796-2429

4601 Saucon Creek Road Center Valley, PA 18034 Tel. (610) 625-4464 Fax. (610) 625-4466