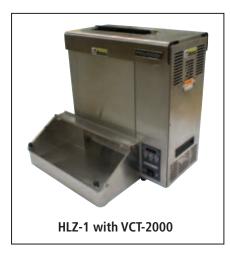

## Heated Bun Buffer

Keep toasted buns hot and fresh until they are ready to be served. The Heated Bun Buffer has a heated landing zone and easy-open lid so that toasted buns always stay hot on the production line. It easily attaches on the VCT-25, VCT-50, VCT-1000, and VCT-2000 toasters without the use of tools.