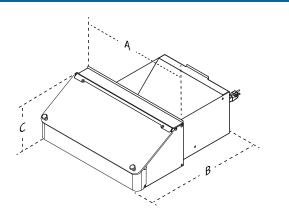

## Dimensions

| Model &                     | Width                 | Depth               | Height               |
|-----------------------------|-----------------------|---------------------|----------------------|
| Mfg. No.                    | (A)                   | (B)                 | (C)                  |
| HLZ-1<br>7000685<br>7000842 | 18 13/16"<br>(478 mm) | 19 3/8"<br>(492 mm) | 7 13/16"<br>(198 mm) |