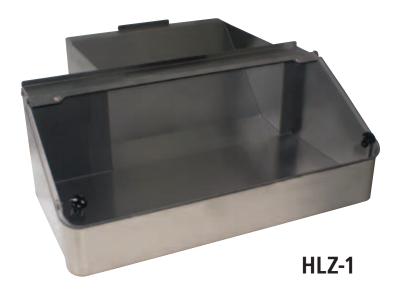

## Heated Bun Buffer

Keep toasted buns hot and fresh until they are ready to be served. The Heated Bun Buffer has a heated landing zone and easy-open lid so that toasted buns always stay hot on the production line. It easily attaches on the VCT-25, VCT-50, VCT-1000, and VCT-2000 toasters without the use of tools.

## Heated Bun Buffer

## Dimensions

| Model &                     | Width                 | Depth               | Height               |
|-----------------------------|-----------------------|---------------------|----------------------|
| Mfg. No.                    | (A)                   | (B)                 | (C)                  |
| HLZ-1<br>7000685<br>7000842 | 18 13/16"<br>(478 mm) | 19 3/8"<br>(492 mm) | 7 13/16"<br>(198 mm) |