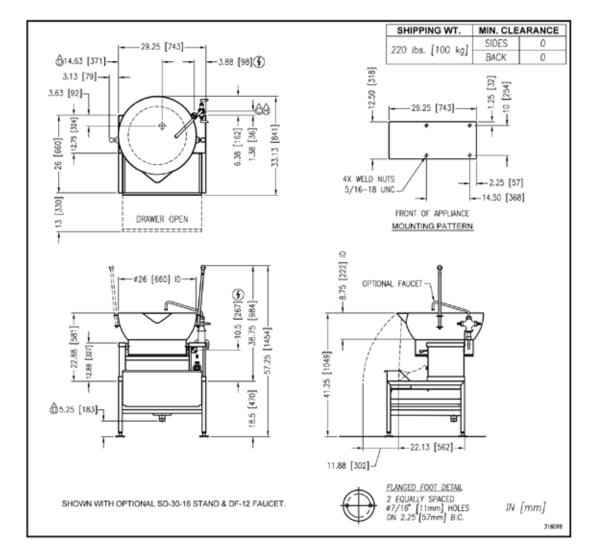

The skillet can be mounted on a 30" (762 mm) wide stainless steel stand.

|            | DIMENSIONS           |                         |        |                     |           |               |                              |                          |                                                  |                            |  |
|------------|----------------------|-------------------------|--------|---------------------|-----------|---------------|------------------------------|--------------------------|--------------------------------------------------|----------------------------|--|
| Model #    | Shipping<br>Weight   | Capacity                | UNITS  | Unit<br>Width<br>OD | Pan<br>ID | Pan<br>Height | Height with<br>ACSD-30 stand | Height<br>with<br>Handle | Height<br>with<br>Handle and<br>ACSD-30<br>stand | ACSD-30<br>stand<br>Height |  |
| ACECTRS-16 | 220 LBS.<br>[100 KG] | 16 gallons<br>60 litres | inches | 29.25               | 26.0      | 8.75          | 41.25                        | 38.75                    | 57.25                                            | 18.5                       |  |
|            |                      |                         | mm     | 743                 | 660       | 222           | 1049                         | 984                      | 1454                                             | 470                        |  |

#### Notes:

- 1. Electrical connection to be specified on the data plate.
- 2. Drain: 1 1/2" 1 1/2" NPT.
- 3. Hot & Cold Water: 3/8" OD tubing to Faucet (optional).

MM6205-1105