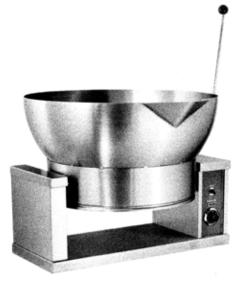

## **ELECTRIC COUNTER TILTING ROUND SKILLET**

16 Gallon Capacity—Electric Heated, Manual Tilt, Round Pan, Electric Skillet

Project: \_\_\_\_\_\_ Location: \_\_\_\_\_\_ Item #: \_\_\_\_\_ Quantity:\_

## **Short Spec**

Counter top tilting skillet shall be AccuTemp's ECTRS-16 series, electrically heated counter tilting skillet. The skillet shall be constructed of all stainless steel. The pan sides shall slope outward to facilitate access to the cooking surface. Pan shall be fitted with side pivots mounted in sealed stainless steel clad consoles mounted on a 10 gauge stainless steel base with #4 finish. Pan shall be fitted with a stainless steel tilt handle with heat resistant knob for tilting the pan forward for complete removal of contents with provisions for mounting on left or right sides. A tilt interlock shall prevent inadvertent tilting of the pan.

## **Other Approvals**

**ACECTRS-16 Model Shown** 