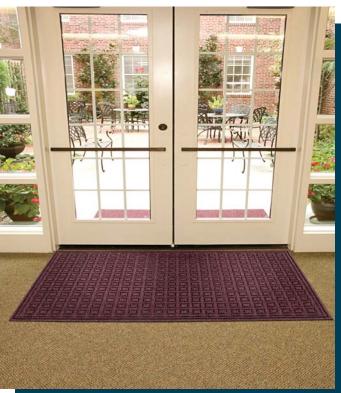

## FEATURES AND BENEFITS

- Environmentally friendly Wiper/Scraper mat with a total post consumer recycled content of 96%.
- 100% Post Consumer Recycled(Drink Bottles)PET Polyester and is available in 4 colors.
- Permanently reinforced bi-level top surface ensures years of dirt and moisture removal performance.
- Circular top pattern designed for maximum scraping action in all directions.
- Dirt and moisture is stored below shoe level so it cannot be tracked into the building.
- Heavy needle punched face fabric uses a tri-denier fiber system. Heavy denier fibers for scraping and finer denier fibers for wiping.
- Sizes: 2X3, 3X5, 4X6