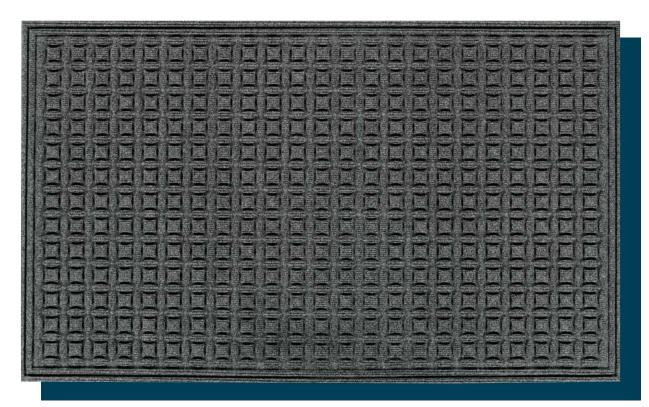

## **ECO SELECT**

## indoor/outdoor

## FEATURES AND BENEFITS

- Environmentally friendly Wiper/Scraper mat with a total post consumer recycled content of 96%.
- 100% Post Consumer Recycled(Drink Bottles)PET Polyester and is available in 4 colors.
- Permanently reinforced bi-level top surface ensures years of dirt and moisture removal performance.
- Circular top pattern designed for maximum scraping action in all directions.
- Dirt and moisture is stored below shoe level so it cannot be tracked into the building.
- Heavy needle punched face fabric uses a tri-denier fiber system. Heavy denier fibers for scraping and finer denier fibers for wiping.
- Sizes: 2X3, 3X5, 4X6