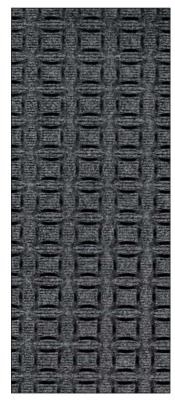

## FEATURES AND BENEFITS

- Environmentally friendly Wiper/Scraper mat with a total post consumer recycled content of 96%.
- 100% Post Consumer Recycled(Drink Bottles)PET Polyester and is available in 4 colors.
- Permanently reinforced bi-level top surface ensures years of dirt and moisture removal performance.
- Circular top pattern designed for maximum scraping action in all directions.
- Dirt and moisture is stored below shoe level so it cannot be tracked into the building.
- Heavy needle punched face fabric uses a tri-denier fiber system. Heavy denier fibers for scraping and finer denier fibers for wiping.
- Sizes: 2X3, 3X5, 4X6

Black Smoke

Grey Ash

Chestnut Brown

Maroon