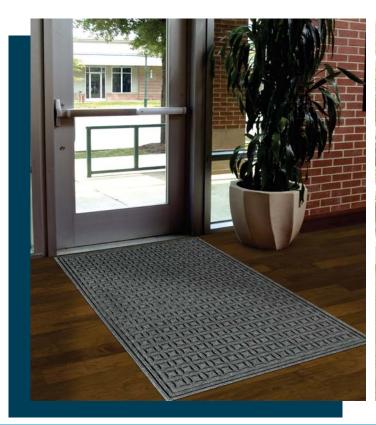

## FEATURES AND BENEFITS

- Environmentally friendly Wiper/Scraper mat with a total post consumer recycled content of 96%.
- 100% Post Consumer Recycled(Drink Bottles)PET Polyester and is available in 4 colors.
- Permanently reinforced bi-level top surface ensures years of dirt and moisture removal performance.
- Circular top pattern designed for maximum scraping action in all directions.
- Dirt and moisture is stored below shoe level so it cannot be tracked into the building.
- Heavy needle punched face fabric uses a tri-denier fiber system. Heavy denier fibers for scraping and finer denier fibers for wiping.
- Sizes: 2X3, 3X5, 4X6