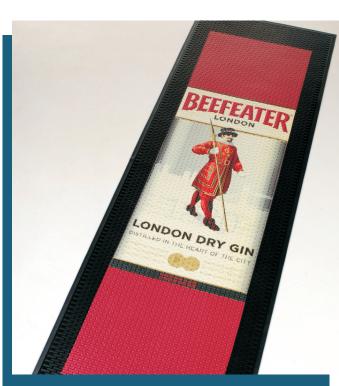

## **FEATURES AND BENEFITS**

- Superscrape<sup>™</sup> Impressions Logo Mats offer a superior printing surface for your company logo or promotional message.
- Multi-color images are created by molding a digitally printed polymeric material into a durable nitrile rubber
- Impervious to sunlight, these long-lasting logo mats perform beautifully in all types of environments.
- Unlimited color options available. Photo-realistic images, print ready artwork, tones and shades are all produced with unparalleled detail and clarity. You may also select from our standard palette featuring 25 vibrant colors.
- Superscrape<sup>™</sup> Impressions are perfect for any application where colorful logo mats or message mats are needed.
- Suitable for indoor or outdoor use, the high-traction surface effectively removes and traps tough dirt, grime and water from shoes.
- · Resistant to oils and chemicals.