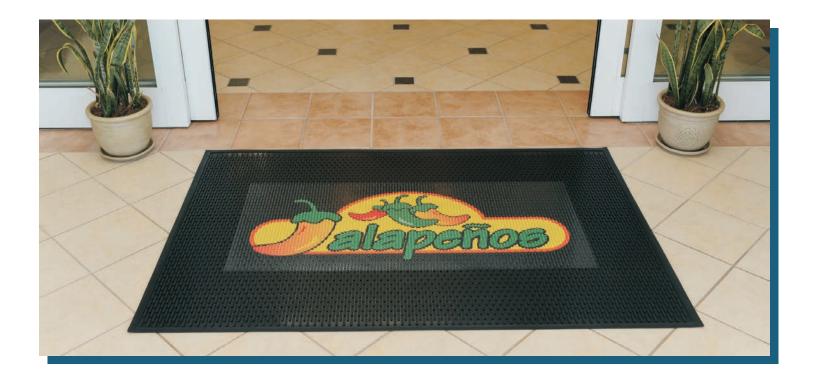

## **FEATURES AND BENEFITS**

- Superscrape<sup>™</sup> Impressions Logo Mats offer a superior printing surface for your company logo or promotional message.
- Multi-color images are created by molding a digitally printed polymeric material into a durable nitrile rubber
- Impervious to sunlight, these long-lasting logo mats perform beautifully in all types of environments.
- Unlimited color options available. Photo-realistic images, print ready artwork, tones and shades are all produced with unparalleled detail and clarity. You may also select from our standard palette featuring 25 vibrant colors.
- Superscrape<sup>™</sup> Impressions are perfect for any application where colorful logo mats or message mats are needed.
- Suitable for indoor or outdoor use, the high-traction surface effectively removes and traps tough dirt, grime and water from shoes.
- · Resistant to oils and chemicals.