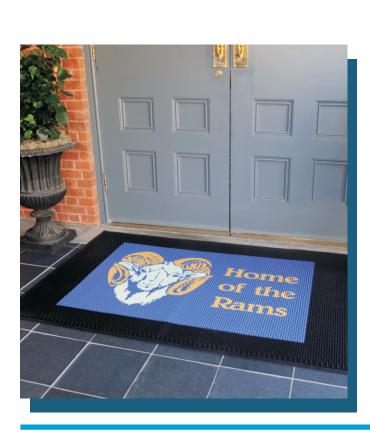

## **FEATURES AND BENEFITS**

- Superscrape<sup>™</sup> Impressions Logo Mats offer a superior printing surface for your company logo or promotional message.
- Multi-color images are created by molding a digitally printed polymeric material into a durable nitrile rubber
- Impervious to sunlight, these long-lasting logo mats perform beautifully in all types of environments.
- Unlimited color options available. Photo-realistic images, print ready artwork, tones and shades are all produced with unparalleled detail and clarity. You may also select from our standard palette featuring 25 vibrant colors.
- Superscrape<sup>™</sup> Impressions are perfect for any application where colorful logo mats or message mats are needed.
- Suitable for indoor or outdoor use, the high-traction surface effectively removes and traps tough dirt, grime and water from shoes.
- · Resistant to oils and chemicals.