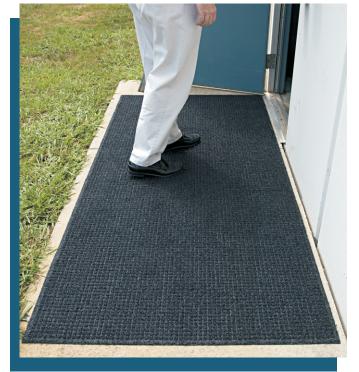

### FEATURES AND BENEFITS

- Brush Hog Plus mats and Brush Hog mats are ideal for outside applications.
- High performance solution dyed nylon face won't fade in sunlight.
- Turf pile fabric construction of both Brush Hog Plus and Brush Hog filters dirt and moisture away from the mat surface. Brush Hog Plus mats have the added feature of bi-level reinforced construction for improved filtration performance.
- Premium rubber backing will not crack or curl.
- Green Friendly rubber backing has 15-20% post consumer recycled car tire content. You may chose from Smooth or Cleated backings.
- Drainable Borders.
- Brush Hog mats and Brush Hog Plus mats are certified Slip resistant by the National Floor Safety Institute.