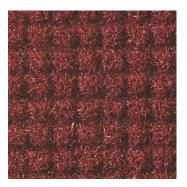

#### **BRUSH HOG PLUS**

#### Product No. 385

**Classic Square Pattern w/Drainable Fabric Borders** 

|      | Size           | Quantity/Price |       |     | Shipping Wt. |
|------|----------------|----------------|-------|-----|--------------|
| SIZE | Approx. Inches | 1 - 6          | 7 -30 | 31+ | (lbs.)       |
| 2x3  | 24 x 35        |                |       |     | 6            |
| 3x5  | 35 x 59        |                |       |     | 10           |
| 3x10 | 35 x 116       |                |       |     | 18           |
| 4x6  | 45 x 69        |                |       |     | 14           |
| 4x8  | 45 x 96        |                |       |     | 19           |
| 6x8  | 70 x 95        |                |       |     | 32           |