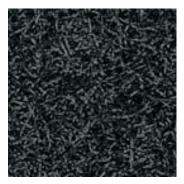

Note: Custom sizes are not available.

| <b>BRUSH HOG</b> |             | Product No. 395 |        |     |              |  |
|------------------|-------------|-----------------|--------|-----|--------------|--|
|                  | Size        | QUANTITY/PRICE  |        |     | Shipping Wt. |  |
| SIZE             | Approx. in. | 1 - 6           | 7 - 30 | 31+ | (lbs.)       |  |
| 2 x 3            | 24 x 35     |                 |        |     | 6            |  |
| 3 x 4            | 35 x 47     |                 |        |     | 9            |  |
| 3 x 5            | 35 x 59     |                 |        |     | 10           |  |
| 3 x 6            | 35 x 69     |                 |        |     | 12           |  |
| 3 x 8            | 35 x 95     |                 |        |     | 15           |  |
| 3 x 10           | 35 x 118    |                 |        |     | 18           |  |
| 3 x 12           | 35 x 145    |                 |        |     | 22           |  |
| 3 x 16           | 35 x 193    |                 |        |     | 28           |  |
| 3 x 20           | 35 x 241    |                 |        |     | 35           |  |
| 4 x 6            | 45 x 69     |                 |        |     | 14           |  |
| 4 x 8            | 45 x 95     |                 |        |     | 19           |  |
| 4 x 10           | 45 x 118    |                 |        |     | 23           |  |
| 4 x 12           | 45 x 145    |                 |        |     | 28           |  |
| 4 x 16           | 45 x 193    |                 |        |     | 36           |  |
| 4 x 20           | 45 x 241    |                 |        |     | 44           |  |
| 6 x 8            | 69 x 95     |                 |        |     | 32           |  |
| 6 x 12           | 69 x 145    |                 |        |     | 41           |  |
| 6 x 16           | 69 x 193    |                 |        |     | 54           |  |
| 6 x 20           | 69 x 241    |                 |        |     | 67           |  |