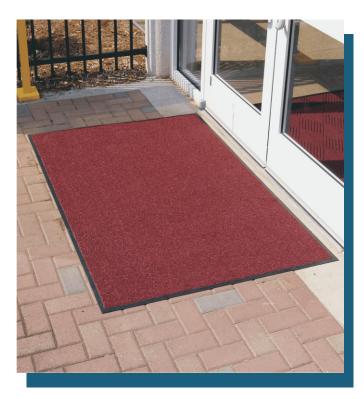

### FEATURES AND BENEFITS

- Brush Hog Plus mats and Brush Hog mats are ideal for outside applications.
- High performance solution dyed nylon face won't fade in sunlight.
- Turf pile fabric construction of both Brush Hog Plus and Brush Hog filters dirt and moisture away from the mat surface. Brush Hog Plus mats have the added feature of bi-level reinforced construction for improved filtration performance.
- Premium rubber backing will not crack or curl.
- Green Friendly rubber backing has 15-20% post consumer recycled car tire content. You may chose from Smooth or Cleated backings.
- Drainable Borders.
- Brush Hog mats and Brush Hog Plus mats are certified Slip resistant by the National Floor Safety Institute.