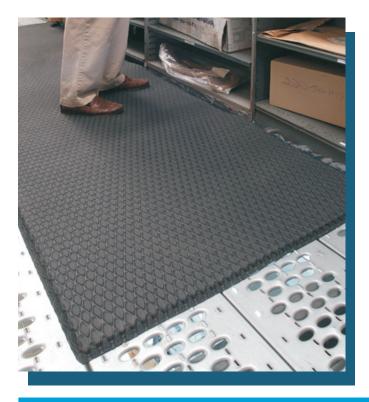

### FEATURES AND BENEFITS

- Constructed of 100% Nitrile/PVC closed cell foam to provide superior antifatigue properties for employee comfort and ergonomic benefits.
- Diamond patterned surface is more than twice as durable as traditional PVC foam mats and helps to reduce slip and fall accidents.
- Beveled borders for safe transition from floor to mats.
- Cost effective alternative to traditional PVC foam mats.
- 5/8" Thickness.
- Ideal for use in warehouses, picking lines, assembly lines, work stations, check out stations, labs or other dry work environments.
- Available with or without holes.
- Custom lengths up to 45' are available.