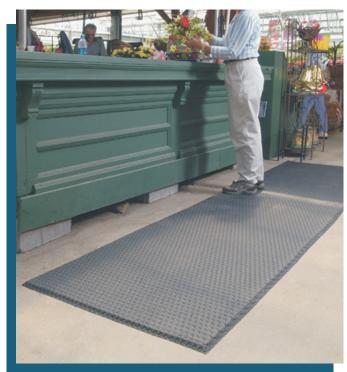

### FEATURES AND BENEFITS

- Constructed of 100% Nitrile/PVC closed cell foam to provide superior antifatigue properties for employee comfort and ergonomic benefits.
- Diamond patterned surface is more than twice as durable as traditional PVC foam mats and helps to reduce slip and fall accidents.
- Beveled borders for safe transition from floor to mats.
- Cost effective alternative to traditional PVC foam mats.
- 5/8" Thickness.
- Ideal for use in warehouses, picking lines, assembly lines, work stations, check out stations, labs or other dry work environments.
- Available with or without holes.
- Custom lengths up to 45' are available.