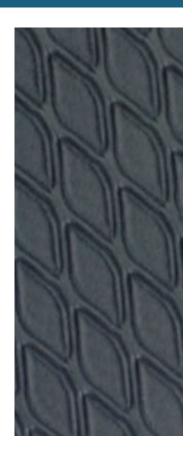

### FEATURES AND BENEFITS

- Constructed of 100% Nitrile/PVC closed cell foam to provide superior antifatigue properties for employee comfort and ergonomic benefits.
- Diamond patterned surface is more than twice as durable as traditional PVC foam mats and helps to reduce slip and fall accidents.
- Beveled borders for safe transition from floor to mats.
- Cost effective alternative to traditional PVC foam mats.
- 5/8" Thickness.
- Ideal for use in warehouses, picking lines, assembly lines, work stations, check out stations, labs or other dry work environments.
- Available with or without holes.
- Custom lengths up to 45' are available.