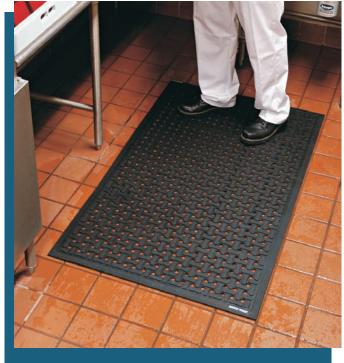

- · Beveled edges for safe access.
- Welding safe.
- Comfort Flow mats are ideal for: Kitchens, Behind Bars, Walk-In Freezers, Food Processing Areas, Work Stations, Machine Shops, and as a Heavy Industrial Anti-Fatigue Mat.