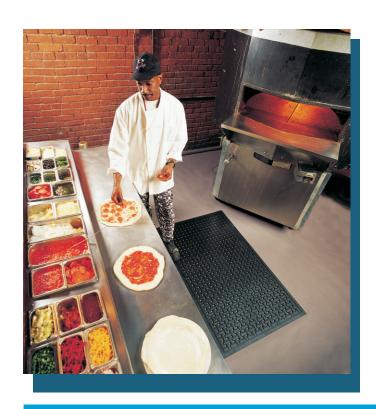

- · Beveled edges for safe access.
- Welding safe.
- Comfort Flow mats are ideal for: Kitchens, Behind Bars, Walk-In Freezers, Food Processing Areas, Work Stations, Machine Shops, and as a Heavy Industrial Anti-Fatigue Mat.