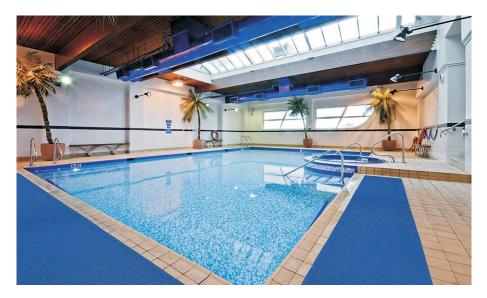

## FEATURES AND BENEFITS

- Outdoor unbacked vinyl loop Scraper mat
- Design filters dirt and moisture at door
- UV Stable
- Ideal for use in locker rooms, shower rooms and around pools
- May be ordered with or without edging
- 3/8" thick in cut sizes and roll goods
- 3' and 4' widths up to 60' long
- Available in Dark Gray, Brown and Blue
- 100% Customer Satisfaction Guarantee