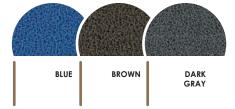

## FEATURES AND BENEFITS

- Outdoor unbacked vinyl loop Scraper mat
- Design filters dirt and moisture at door
- UV Stable
- Ideal for use in locker rooms, shower rooms and around pools
- May be ordered with or without edging
- 3/8" thick in cut sizes and roll goods
- 3' and 4' widths up to 60' long
- Available in Dark Gray, Brown and Blue
- 100% Customer Satisfaction Guarantee

Colors Available - Brown, Dark Gray, Blue

SPECIAL SIZES: May be ordered in lengths up to 60'. Special size mats are available in whole foot increments only.

SPECIAL SIZES - Prices are per Linear Foot (\$).