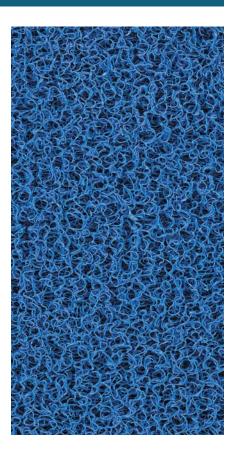

## FEATURES AND BENEFITS

- Outdoor unbacked vinyl loop Scraper mat
- Design filters dirt and moisture at door
- UV Stable
- Ideal for use in locker rooms, shower rooms and around pools
- May be ordered with or without edging
- 3/8" thick in cut sizes and roll goods
- 3' and 4' widths up to 60' long
- Available in Dark Gray, Brown and Blue
- 100% Customer Satisfaction Guarantee