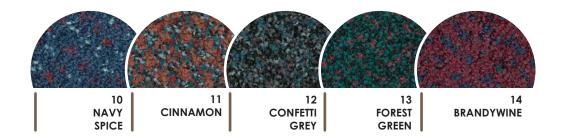

## HOG HEAVEN PLUSH

anti-fatigue

## FEATURES AND BENEFITS

- Designed for maximum worker comfort and striking appearance.
- Premium closed-cel Nitrile/PVC cushion backing provides long lasting comfort without breaking down.
- Certified slip-resistant by the National Floor Safety Institute.
- Static-dissipative nylon top surface makes Hog Heaven Plush anti-fatigue mats ideal for use around sensitive business machines.
- Beveled edges and curved corners create a safer transition from mat to floor.
- □ 100% solution-dyed nylon top surface will not fade.
- Available in two thicknesses: 5/8" and 7/8"
- Available in custom sizes up to 60' long.