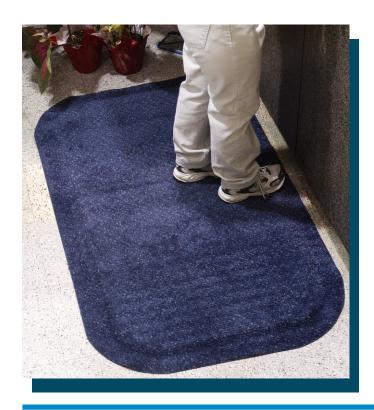

## HOG HEAVEN PLUSH

anti-fatigue

## FEATURES AND BENEFITS

- Designed for maximum worker comfort and striking appearance.
- Premium closed-cel Nitrile/PVC cushion backing provides long lasting comfort without breaking down.
- Certified slip-resistant by the National Floor Safety Institute.
- Static-dissipative nylon top surface makes Hog Heaven Plush anti-fatigue mats ideal for use around sensitive business machines.
- Beveled edges and curved corners create a safer transition from mat to floor.
- □ 100% solution-dyed nylon top surface will not fade.
- Available in two thicknesses: 5/8" and 7/8"
- Available in custom sizes up to 60' long.