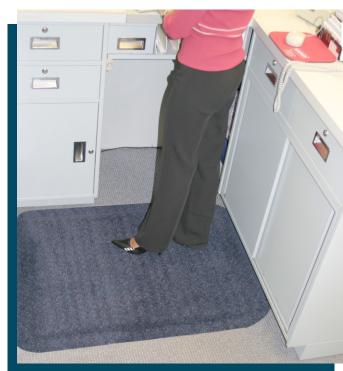

## HOG HEAVEN PLUSH

anti-fatigue

## FEATURES AND BENEFITS

- Designed for maximum worker comfort and striking appearance.
- Premium closed-cel Nitrile/PVC cushion backing provides long lasting comfort without breaking down.
- Certified slip-resistant by the National Floor Safety Institute.
- Static-dissipative nylon top surface makes Hog Heaven Plush anti-fatigue mats ideal for use around sensitive business machines.
- Beveled edges and curved corners create a safer transition from mat to floor.
- □ 100% solution-dyed nylon top surface will not fade.
- Available in two thicknesses: 5/8" and 7/8"
- Available in custom sizes up to 60' long.