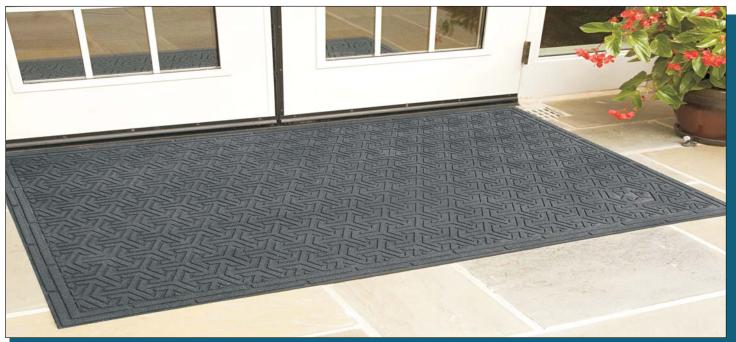

## FEATURES AND BENEFITS

- High recycled content: 95% post consumer recycled tires. Recycled symbol is molded in the corner of the mat.
- Multi-directional molded surface pattern effectively scrapes tough dirt and grime off shoes and provides an excellent anti-slip surface.
- Heavy weight helps keep mat in place even with cart traffic.
- Mat is equally effective when placed vertically or horizontally.
- Recommended for use outside of entrances and inside applications where slip resistance is required.
- Available in Black.