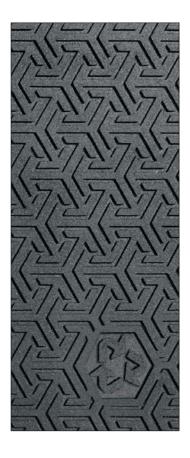

## SuperScrape Eco

indoor/outdoor

## FEATURES AND BENEFITS

- High recycled content: 95% post consumer recycled tires. Recycled symbol is molded in the corner of the mat.
- Multi-directional molded surface pattern effectively scrapes tough dirt and grime off shoes and provides an excellent anti-slip surface.
- Heavy weight helps keep mat in place even with cart traffic.
- Mat is equally effective when placed vertically or horizontally.
- Recommended for use outside of entrances and inside applications where slip resistance is required.
- Available in Black.

Color: Black