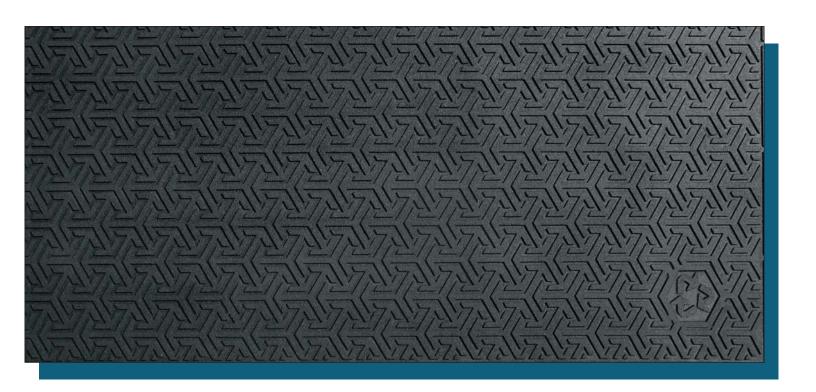

## SuperScrape Eco

indoor/outdoor

## FEATURES AND BENEFITS

- High recycled content: 95% post consumer recycled tires. Recycled symbol is molded in the corner of the mat.
- Multi-directional molded surface pattern effectively scrapes tough dirt and grime off shoes and provides an excellent anti-slip surface.
- Heavy weight helps keep mat in place even with cart traffic.
- Mat is equally effective when placed vertically or horizontally.
- Recommended for use outside of entrances and inside applications where slip resistance is required.
- Available in Black.

Color: Black