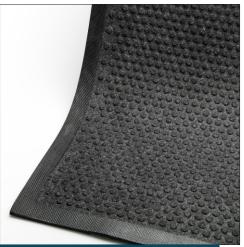

## FEATURES AND BENEFITS

- Perfect for use in kitchens to stop oil and grease from being tracked into the dining rooms causing stained floors and slip and fall hazards.
- Solution-Dyed polypropylene fabric will not fade or rot.
- Permanently molded bi-level pattern on the carpet surface prevents pile from crushing and provides a anti-slip surface.
- Grease proof Nitrile rubber backing.
- Low profile fabric construction ensures easy cleaning and quick drying. Simply use mild detergent and hot water, brush with deck brush and or spray with water, and hang to dry.
- Low profile reinforced borders ensure mat will lay flat and will not crack and break while allowing carts to cross easily.
- Heavy construction makes this product less likely to "bunch-up" causing trip hazards.
- Unique disk pattern on back of mat keeps it in place on hard floor surfaces. Cleated backing is available for carpeted surfaces.
- Available in 3x5 and 3x10 sizes in stain hiding color: Coal Black.