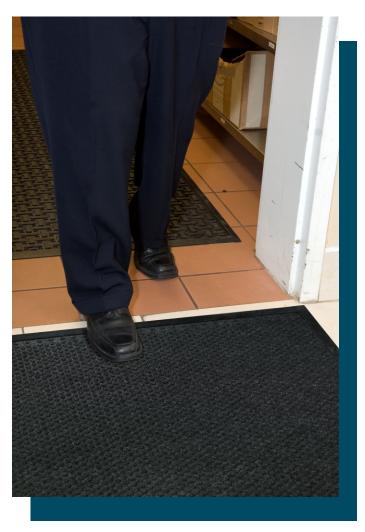

## FEATURES AND BENEFITS

- Perfect for use in kitchens to stop oil and grease from being tracked into the dining rooms causing stained floors and slip and fall hazards.
- Solution-Dyed polypropylene fabric will not fade or rot.
- Permanently molded bi-level pattern on the carpet surface prevents pile from crushing and provides a anti-slip surface.
- Grease proof Nitrile rubber backing.
- Low profile fabric construction ensures easy cleaning and quick drying. Simply use mild detergent and hot water, brush with deck brush and or spray with water, and hang to dry.
- Low profile reinforced borders ensure mat will lay flat and will not crack and break while allowing carts to cross easily.
- Heavy construction makes this product less likely to "bunch-up" causing trip hazards.
- Unique disk pattern on back of mat keeps it in place on hard floor surfaces. Cleated backing is available for carpeted surfaces.
- Available in 3x5 and 3x10 sizes in stain hiding color: Coal Black.

Disk Pattern for Hard Surfaces

**Cleated for Carpet Surfaces** 

**Reinforced Borders** 