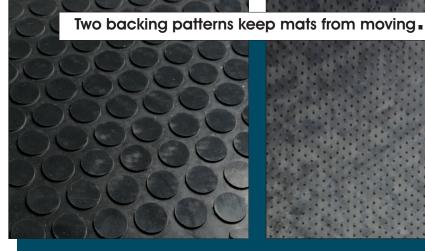

## FEATURES AND BENEFITS

- Perfect for use in kitchens to stop oil and grease from being tracked into the dining rooms causing stained floors and slip and fall hazards.
- Solution-Dyed polypropylene fabric will not fade or rot.
- Permanently molded bi-level pattern on the carpet surface prevents pile from crushing and provides a anti-slip surface.
- Grease proof Nitrile rubber backing.
- Low profile fabric construction ensures easy cleaning and quick drying. Simply use mild detergent and hot water, brush with deck brush and or spray with water, and hang to dry.
- Low profile reinforced borders ensure mat will lay flat and will not crack and break while allowing carts to cross easily.
- Heavy construction makes this product less likely to "bunch-up" causing trip hazards.
- Unique disk pattern on back of mat keeps it in place on hard floor surfaces. Cleated backing is available for carpeted surfaces.
- Available in 3x5 and 3x10 sizes in stain hiding color: Coal Black.

Disk Pattern for Hard Surfaces

**Cleated for Carpet Surfaces** 

**Reinforced Borders** 