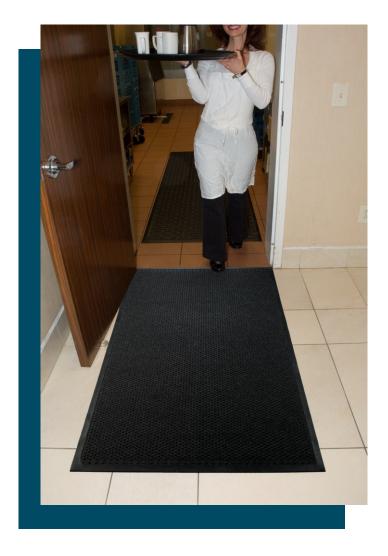

## FEATURES AND BENEFITS

- Perfect for use in kitchens to stop oil and grease from being tracked into the dining rooms causing stained floors and slip and fall hazards.
- Solution-Dyed polypropylene fabric will not fade or rot.
- Permanently molded bi-level pattern on the carpet surface prevents pile from crushing and provides a anti-slip surface.
- Grease proof Nitrile rubber backing.
- Low profile fabric construction ensures easy cleaning and quick drying. Simply use mild detergent and hot water, brush with deck brush and or spray with water, and hang to dry.
- Low profile reinforced borders ensure mat will lay flat and will not crack and break while allowing carts to cross easily.
- Heavy construction makes this product less likely to "bunch-up" causing trip hazards.
- Unique disk pattern on back of mat keeps it in place on hard floor surfaces. Cleated backing is available for carpeted surfaces.
- Available in 3x5 and 3x10 sizes in stain hiding color: Coal Black.