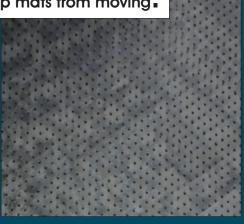

## FEATURES AND BENEFITS

- Perfect for use in kitchens to stop oil and grease from being tracked into the dining rooms causing stained floors and slip and fall hazards.
- Solution-Dyed polypropylene fabric will not fade or rot.
- Permanently molded bi-level pattern on the carpet surface prevents pile from crushing and provides a anti-slip surface.
- Grease proof Nitrile rubber backing.
- Low profile fabric construction ensures easy cleaning and quick drying. Simply use mild detergent and hot water, brush with deck brush and or spray with water, and hang to dry.
- Low profile reinforced borders ensure mat will lay flat and will not crack and break while allowing carts to cross easily.
- Heavy construction makes this product less likely to "bunch-up" causing trip hazards.
- Unique disk pattern on back of mat keeps it in place on hard floor surfaces. Cleated backing is available for carpeted surfaces.
- Available in 3x5 and 3x10 sizes in stain hiding color: Coal Black.

Disk Pattern for Hard Surfaces

**Cleated for Carpet Surfaces** 

**Reinforced Borders** 