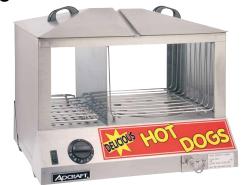

## **Hot Dog Steamer**

**HDS-1000W** 

- Stainless steel body and lids with tempered glass for showcasing
- Fits 100 standard size hot dogs and 36-48 buns
- Top loading design for easy access to contents
- Adjustable thermostat with a humidity control system for buns
- Holds up to 6 qts of water for all day steaming
- Front valve drain for easy refilling and disposing of water
- 120V, 1000W, 8.3 Amps
- ETL Listed