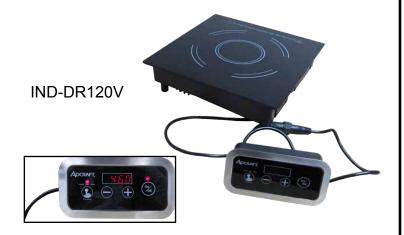

## **Drop-In Induction Cookers**

IND-D120V IND-DR120V

 Gives you the ability to convert any area into a stovetop in your kitchen or front-of-house

- Made with a cool to touch ceramic glass surface
- To be used with induction ready cookware only
- 180 minute timer
- Heats up to 464°F
- 120V, 500-1800W
- CE

| Item Number<br>Name              | Dimensions                                                                                         |
|----------------------------------|----------------------------------------------------------------------------------------------------|
| IND-D120V<br>In-Line Digital     | Overall: 14-5/8"L x 11-3/4"W x 3"H<br>Cut Box: 13-1/2"L x 10-5/8"W                                 |
| IND-DR120V<br>Remote Control Box | Overall: 11-3/4"L x 11-3/4"W x 3-1/4"H  Cut Box: 10-1/2"L x 10-1/2"W  Control box: 5-3/4" x 2-5/8" |