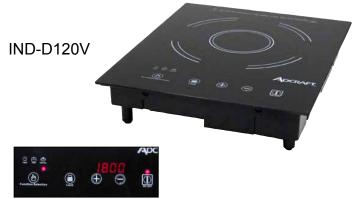

## **Drop-In Induction Cookers**

IND-D120V IND-DR120V

 Gives you the ability to convert any area into a stovetop in your kitchen or front-of-house

- Made with a cool to touch ceramic glass surface
- To be used with induction ready cookware only
- 180 minute timer
- Heats up to 464°F
- 120V, 500-1800W
- CE

| Item Number<br>Name              | Dimensions                                                                                         |
|----------------------------------|----------------------------------------------------------------------------------------------------|
| IND-D120V<br>In-Line Digital     | Overall: 14-5/8"L x 11-3/4"W x 3"H<br>Cut Box: 13-1/2"L x 10-5/8"W                                 |
| IND-DR120V<br>Remote Control Box | Overall: 11-3/4"L x 11-3/4"W x 3-1/4"H  Cut Box: 10-1/2"L x 10-1/2"W  Control box: 5-3/4" x 2-5/8" |