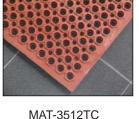

MAT-35TC

Rubber matting keeps the workplace safe and helps to avoid worker fatigue. Our mats will keep everybody feeling good on their feet with a hop in their step.....

| Item Number | Description                                   |
|-------------|-----------------------------------------------|
| MAT-3512BK  | 3' x 5' x 1/2" Anti-Fatigue Mat - Black       |
| MAT-3512TC  | 3' x 5' x 1/2" Anti-Fatigue Mat - Terra Cotta |
| MAT-3534BK  | 3' x 5' x 7/8" Anti-Fatigue Mat - Black       |
| MAT-3534TC  | 3' x 5' x 7/8" Anti-Fatigue Mat - Terra Cotta |
| BMAT-2846   | 28" x 46" Brush Mat - Black                   |
| BMAT-3660   | 3' x 5' Brush Mat - Black                     |
| MAT-35TC    | 3' x 5' Anti-Fatigue Mat, Beveled Edges - TC  |