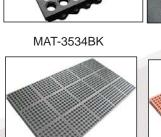

MAT-35TC

Rubber matting keeps the workplace safe and helps to avoid worker fatigue. Our mats will keep everybody feeling good on their feet with a hop in their step.....

| Item Number | Description                                   |
|-------------|-----------------------------------------------|
| MAT-3512BK  | 3' x 5' x 1/2" Anti-Fatigue Mat - Black       |
| MAT-3512TC  | 3' x 5' x 1/2" Anti-Fatigue Mat - Terra Cotta |
| MAT-3534BK  | 3' x 5' x 7/8" Anti-Fatigue Mat - Black       |
| MAT-3534TC  | 3' x 5' x 7/8" Anti-Fatigue Mat - Terra Cotta |
| BMAT-2846   | 28" x 46" Brush Mat - Black                   |
| BMAT-3660   | 3' x 5' Brush Mat - Black                     |
| MAT-35TC    | 3' x 5' Anti-Fatigue Mat, Beveled Edges - TC  |