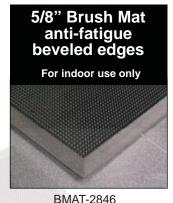

## **New Anti-Fatigue and Work Mats Are Now In Stock!!!**

7/8" Heavy Duty thick rubber

anti-fatigue and anti-slip

connector strip on one side

MAT-3512BK

**Grease resistant** 

Grease proof

1/2" flexible rubber anti-fatigue and anti-slip beveled edges Grease proof

MAT-35TC

Rubber matting keeps the workplace safe and helps to avoid worker fatigue. Our mats will keep everybody feeling good on their feet with a hop in their step.....

| Item Number | Description                                   |
|-------------|-----------------------------------------------|
| MAT-3512BK  | 3' x 5' x 1/2" Anti-Fatigue Mat - Black       |
| MAT-3512TC  | 3' x 5' x 1/2" Anti-Fatigue Mat - Terra Cotta |
| MAT-3534BK  | 3' x 5' x 7/8" Anti-Fatigue Mat - Black       |
| MAT-3534TC  | 3' x 5' x 7/8" Anti-Fatigue Mat - Terra Cotta |
| BMAT-2846   | 28" x 46" Brush Mat - Black                   |
| BMAT-3660   | 3' x 5' Brush Mat - Black                     |
| MAT-35TC    | 3' x 5' Anti-Fatigue Mat, Beveled Edges - TC  |