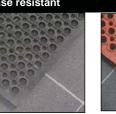

## **New Anti-Fatigue and Work Mats Are Now In Stock!!!**

7/8" Heavy Duty thick rubber

anti-fatigue and anti-slip

connector strip on one side

MAT-3512BK

**Grease resistant** 

Grease proof

1/2" flexible rubber anti-fatigue and anti-slip beveled edges Grease proof

MAT-35TC

Rubber matting keeps the workplace safe and helps to avoid worker fatigue. Our mats will keep everybody feeling good on their feet with a hop in their step.....

| Item Number | Description                                   |
|-------------|-----------------------------------------------|
| MAT-3512BK  | 3' x 5' x 1/2" Anti-Fatigue Mat - Black       |
| MAT-3512TC  | 3' x 5' x 1/2" Anti-Fatigue Mat - Terra Cotta |
| MAT-3534BK  | 3' x 5' x 7/8" Anti-Fatigue Mat - Black       |
| MAT-3534TC  | 3' x 5' x 7/8" Anti-Fatigue Mat - Terra Cotta |
| BMAT-2846   | 28" x 46" Brush Mat - Black                   |
| BMAT-3660   | 3' x 5' Brush Mat - Black                     |
| MAT-35TC    | 3' x 5' Anti-Fatigue Mat, Beveled Edges - TC  |