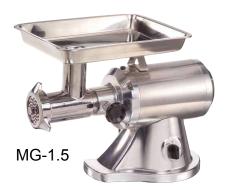

## **Meat Grinders**

MG-1 MG-1.5

- Body is constructed of cast aluminum
- Comes complete with stainless steel t-head, screws, propellor and grinder plate
- Overload protection and reverse function
- ETL Listed and ETL Sanitation

| Item Number | Grinder Head | Horsepower | Voltage | Wattage | Amps |
|-------------|--------------|------------|---------|---------|------|
| MG-1        | #12          | 1 HP       | 120V    | 745W    | 6    |
| MG-1.5      | #22          | 1.5 HP     | 120V    | 1000W   | 8    |