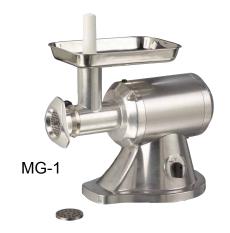

## **Meat Grinders**

MG-1 MG-1.5

- Body is constructed of cast aluminum
- Comes complete with stainless steel t-head, screws, propellor and grinder plate
- Overload protection and reverse function
- ETL Listed and ETL Sanitation

| Item Number | Grinder Head | Horsepower | Voltage | Wattage | Amps |
|-------------|--------------|------------|---------|---------|------|
| MG-1        | #12          | 1 HP       | 120V    | 745W    | 6    |
| MG-1.5      | #22          | 1.5 HP     | 120V    | 1000W   | 8    |