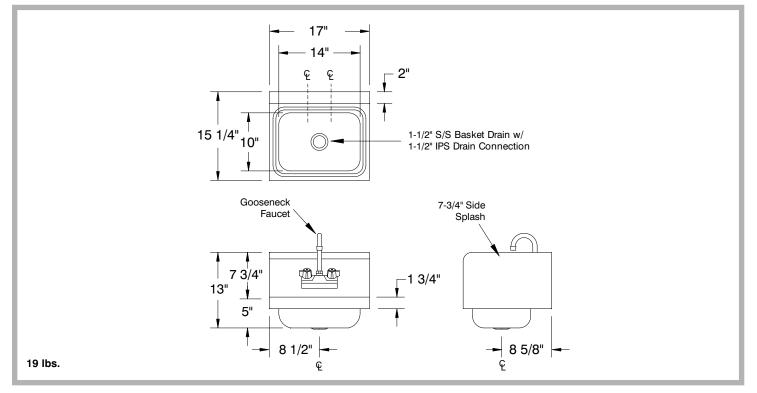

### FEATURES:

Deep Drawn sink bowl design.

Sink bowl is 10" x 14" x 5".

Sink bowl has a large liberal radii with a minimum dimension of 2" and are rectangular in design for increased capacity.

7 3/4" high side splashes.

Stainless steel 1-1/2" basket drain. 1-1/2" IPS. Wall mount bracket.

4" O.C. economy splash mounted gooseneck faucet, chrome plated & furnished with aerator.

NOTE: This faucet does NOT meet Lead Free compliance.

# **DETAILS and SPECIFICATIONS**

TOL Overall: ± .500" Interior: ± .250"

#### FITTINGS SUPPLIED AS SHOWN

ALL DIMENSIONS ARE TYPICAL

|                      | Customer Service Available To Assist You 1-800-645-3166 8:30 am - 8:00 pm E.S.T.<br>Email Orders To: customer@advancetabco.com. For Smart Fabrication™ Quotes, Email To: smartfab@advanctabco.com or Fax To: 631-586-2933 |                     |                     |                     |
|----------------------|---------------------------------------------------------------------------------------------------------------------------------------------------------------------------------------------------------------------------|---------------------|---------------------|---------------------|
|                      |                                                                                                                                                                                                                           |                     |                     |                     |
| ADVANCE TABCO        | NEW YORK                                                                                                                                                                                                                  | GEORGIA             | TEXAS               | NEVADA              |
| www.advancetabco.com | Fax: (631) 242-6900                                                                                                                                                                                                       | Fax: (770) 775-5625 | Fax: (972) 932-4795 | Fax: (775) 972-1578 |