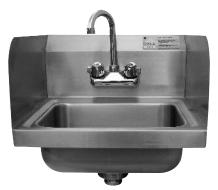

### FEATURES:

Deep Drawn sink bowl design.

Sink bowl is 10" x 14" x 5".

Sink bowl has a large liberal radii with a minimum dimension of 2" and are rectangular in design for increased capacity.

7 3/4" high side splashes.

Stainless steel 1-1/2" basket drain. 1-1/2" IPS. Wall mount bracket.

4" O.C. economy splash mounted gooseneck faucet, chrome plated & furnished with aerator.

NOTE: This faucet does NOT meet Lead Free compliance.