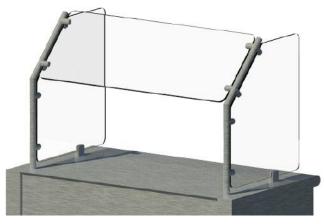

#### Self-Serve Style Includes Top & Side Glass

| MODEL # | Length | Approx.<br>Weight | Approx.<br>Cubes |
|---------|--------|-------------------|------------------|
| AFS-36  | 36"    | 45 lbs.           | 6                |
| AFS-48  | 48"    | 48 lbs.           | 8                |
| AFS-60* | 60"    | 60 lbs.           | 9                |

### **CONSTRUCTION:**

All TIG welded. Requires Allen Wrench (Not Included)

Cafeteria Style Includes Top, Front & Side Glass

| MODEL # | Length | Approx.<br>Weight | Approx.<br>Cubes |
|---------|--------|-------------------|------------------|
| AFC-36  | 36"    | 55 lbs.           | 6                |
| AFC-48  | 48"    | 66 lbs.           | 8                |
| AFC-60* | 60"    | 95 lbs.           | 9                |