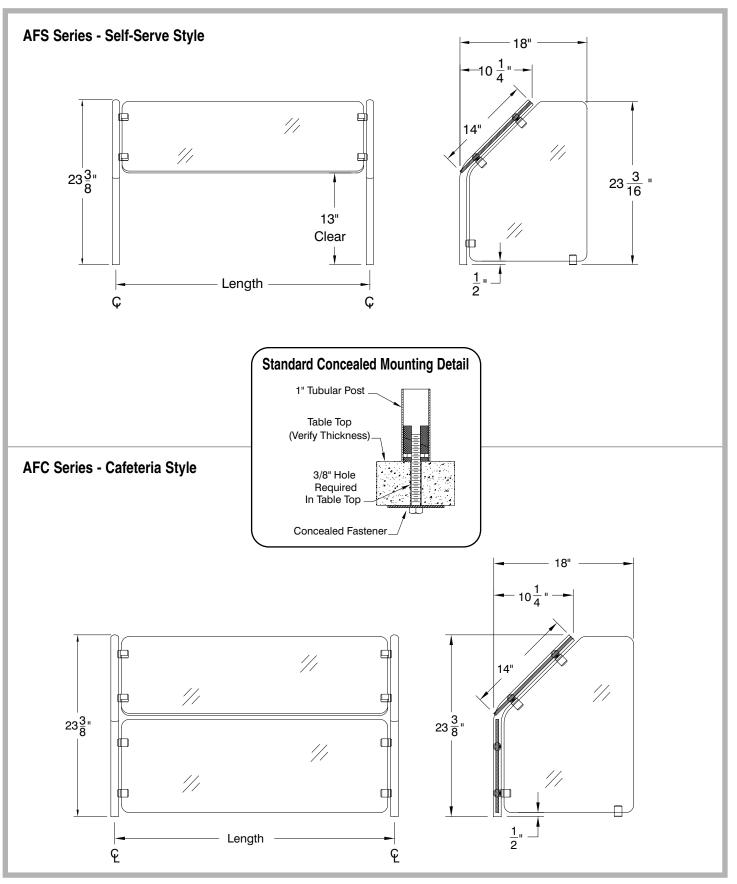

## STAINLESS STEEL 45° ANGLED FOOD SHIELDS

NSF.

Meets Latest NSF Standards

| Item #:    | <i>Qty</i> #: |
|------------|---------------|
| Model #:   |               |
| Project #: |               |

#### Self-Serve Style Includes Top & Side Glass

| MODEL # | Length | Approx.<br>Weight | Approx.<br>Cubes |
|---------|--------|-------------------|------------------|
| AFS-36  | 36"    | 45 lbs.           | 6                |
| AFS-48  | 48"    | 48 lbs.           | 8                |
| AFS-60* | 60"    | 60 lbs.           | 9                |

\*60" Length or larger has 3/8" Thick Heat-Tempered Front Glass

#### FEATURES:

1/4" Thick Heat-Tempered Glass\*
1/4" Side Panels
1" Stainless Steel Tubing with End Caps
Includes Standard Concealed Mounting Hardware
(Access To Underside Of Counter Required)

### **CONSTRUCTION:**

All TIG welded. Requires Allen Wrench (Not Included)

Cafeteria Style Includes Top, Front & Side Glass

| MODEL # | Length | Approx.<br>Weight | Approx.<br>Cubes |
|---------|--------|-------------------|------------------|
| AFC-36  | 36"    | 55 lbs.           | 6                |
| AFC-48  | 48"    | 66 lbs.           | 8                |
| AFC-60* | 60"    | 95 lbs.           | 9                |

\*60" Length or larger has 3/8" Thick Heat-Tempered Front Glass

Customer Service Available To Assist You 1-800-645-3166 8:30 am - 8:00 pm E.S.T.

Email Orders To: customer@advancetabco.com. For Smart Fabrication™ Quotes, Email To: smartfab@advancetabco.com or Fax To: 631-586-2933

## 24" Standard Front Glass Height