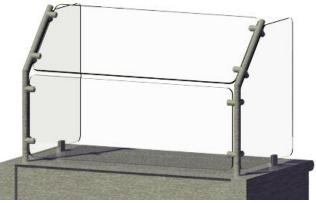

<i>Qty</i> #: |
|------------|---------------|
| Model #:   |               |
| Project #: |               |



#### Self-Serve Style Includes Top & Side Glass

| MODEL # | Length | Approx.<br>Weight | Approx.<br>Cubes |
|---------|--------|-------------------|------------------|
| AFS-36  | 36"    | 45 lbs.           | 6                |
| AFS-48  | 48"    | 48 lbs.           | 8                |
| AFS-60* | 60"    | 60 lbs.           | 9                |

\*60" Length or larger has 3/8" Thick Heat-Tempered Front Glass

#### FEATURES:

1/4" Thick Heat-Tempered Glass\*
1/4" Side Panels
1" Stainless Steel Tubing with End Caps
Includes Standard Concealed Mounting Hardware
(Access To Underside Of Counter Required)

### **CONSTRUCTION:**

All TIG welded. Requires Allen Wrench (Not Included)



Cafeteria Style Includes Top, Front & Side Glass

| MODEL # | Length | Approx.<br>Weight | Approx.<br>Cubes |
|---------|--------|-------------------|------------------|
| AFC-36  | 36"    | 55 lbs.           | 6                |
| AFC-48  | 48"    | 66 lbs.           | 8                |
| AFC-60* | 60"    | 95 lbs.           | 9                |

\*60" Length or larger has 3/8" Thick Heat-Tempered Front Glass





Customer Service Available To Assist You 1-800-645-3166 8:30 am - 8:00 pm E.S.T.

Email Orders To: customer@advancetabco.com. For Smart Fabrication™ Quotes, Email To: smartfab@advancetabco.com or Fax To: 631-586-2933

 NEW YORK
 GEORGIA
 TEXAS
 NEVADA

 Fax: (631) 242-6900
 Fax: (770) 775-5625
 Fax: (972) 932-4795
 Fax: (775) 972-1578

## 24" Standard Front Glass Height

# **