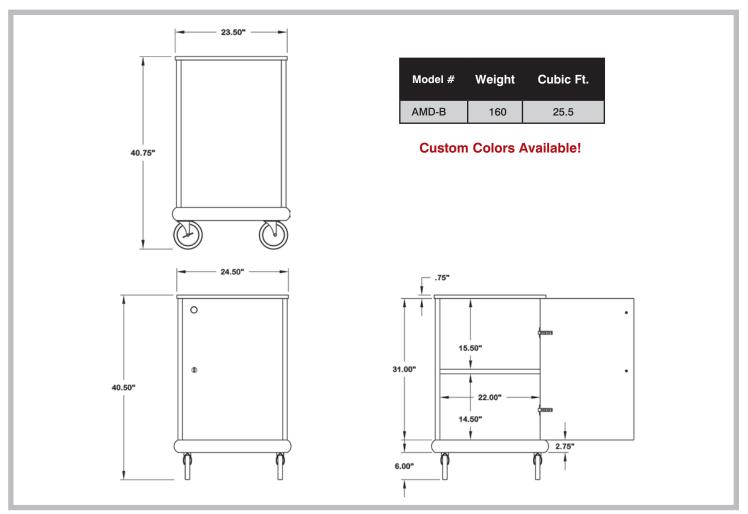

## **NSIONS and SPECIFICATIONS**

TOL ± .125" ALL DIMENSIONS ARE TYPICAL

Customer Service Available To Assist You 1-800-645-3166 8:30 am - 8:00 pm E.S.T.

For Orders & Customer Service:

Email: customer@advancetabco.com or Fax: 631-242-6900