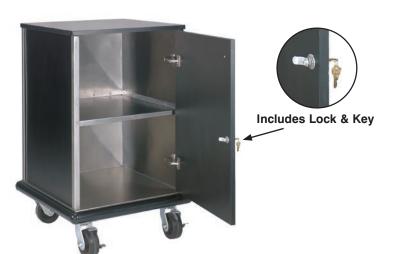

## **FEATURES:**

Flat top

Locking door

Mid-shelf

Continuous perimeter bumpers

Adjustable european flush mount hinges

## **MATERIAL:**

CONSTRUCTION: stainless steel construction (Interior, frame and bottom). Door, top and side panels are black laminate

**CASTERS:** Rubber