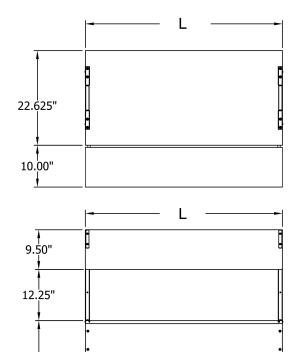

### **MATERIAL:**

**TOP:** 20 gauge #304 stainless steel welded frame **BODY:** 20 gauge steel available in matte black vinyl clad

SNEEZE GUARD: 1/4" Lexan®

| Model    | Length<br>(L) | Width   | Height | Weight (lbs.) | Cubic Feet |
|----------|---------------|---------|--------|---------------|------------|
| B2-STU-B | 31.8125"      | 22.625" | 56.15" | 260           | 43         |
| B3-STU-B | 47.125"       | 22.625" | 56.15" | 300           | 62         |
| B4-STU-B | 62.4375"      | 22.625" | 56.15" | 330           | 79         |
| B5-CPU-B | 77.75"        | 22.625" | 56.15" | 370           | 97         |

Email: smartfab@advancetabco.com or Fax: 631-586-2933

TOL ± .125" ALL DIMENSIONS ARE TYPICAL

34.40"