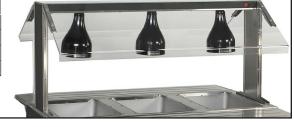

## **Optional Bullet Lights**

Heat lamps installed and pre wired on Buffet Tables. 120 volt plug and cord supplied. Lamps finished in black only. (Bulbs by Others)

| Lamp Model | Use with Model: |
|------------|-----------------|
| HL-2       | B2-STU-B        |
| HL-3       | B3-STU-B        |
| HL-4       | B4-STU-B        |
| HL-5       | B5-STU-B        |