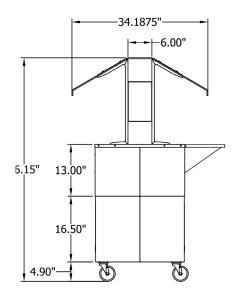

### **MATERIAL:**

**TOP:** 20 gauge #304 stainless steel welded frame **BODY:** 20 gauge steel available in matte black vinyl clad

SNEEZE GUARD: 1/4" Lexan®

| Model    | Length<br>(L) | Width   | Height | Weight (lbs.) | Cubic Feet |
|----------|---------------|---------|--------|---------------|------------|
| B2-STU-B | 31.8125"      | 22.625" | 56.15" | 260           | 43         |
| B3-STU-B | 47.125"       | 22.625" | 56.15" | 300           | 62         |
| B4-STU-B | 62.4375"      | 22.625" | 56.15" | 330           | 79         |
| B5-CPU-B | 77.75"        | 22.625" | 56.15" | 370           | 97         |

Email: smartfab@advancetabco.com or Fax: 631-586-2933

TOL ± .125" ALL DIMENSIONS ARE TYPICAL

34.40"