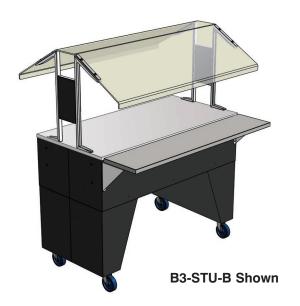

# EVERYDAY BUFFET COLD SOLID TOP WITH OPEN BASE

| Item #:      | Qty #: |  |
|--------------|--------|--|
| Model #:     |        |  |
| Project #: _ |        |  |

#### **FEATURES:**

Solid stainless steel top 4" Swivel Casters, with two brakes
Double sided sneeze guard
Solid stainless steel tray shelf

### **MATERIAL:**

**TOP:** 20 gauge #304 stainless steel welded frame **BODY:** 20 gauge steel available in matte black vinyl clad

SNEEZE GUARD: 1/4" Lexan®

| Model    | Length<br>(L) | Width   | Height | Weight (lbs.) | Cubic Feet |
|----------|---------------|---------|--------|---------------|------------|
| B2-STU-B | 31.8125"      | 22.625" | 56.15" | 260           | 43         |
| B3-STU-B | 47.125"       | 22.625" | 56.15" | 300           | 62         |
| B4-STU-B | 62.4375"      | 22.625" | 56.15" | 330           | 79         |
| B5-CPU-B | 77.75"        | 22.625" | 56.15" | 370           | 97         |