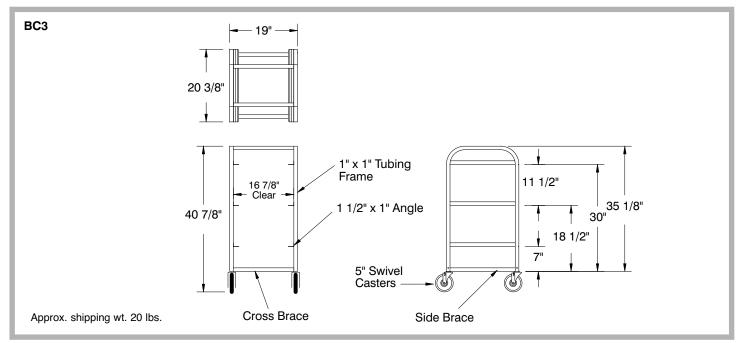

## **DIMENSIONS and SPECIFICATIONS**

TOL ± .500" ALL DIMENSIONS ARE TYPICAL

Customer Service Available To Assist You 1-800-645-3166 8:30 am - 8:00 pm E.S.T.

Email Orders To: customer@advancetabco.com. For Smart Fabrication™ Quotes, Email To: smartfab@advancetabco.com or Fax To: 631-586-2933