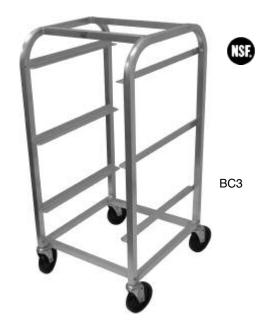

# BUS BOX CART

| Item #:    | Qty #: |
|------------|--------|
| Model #:   |        |
| Project #: |        |

#### **FEATURES:**

Curved top design.

Heavy duty welded construction with 6 cross supports.

Heavy duty 5" stem bolted swivel casters.

1 1/2" Ribbed Angles.

Holds 3 bus boxes.

#### **CONSTRUCTION:**

Fully welded 1" square tubing ladder assembly.

### **MATERIAL:**

6063-T52 extruded aluminum angles, upright tubing, and support pieces.