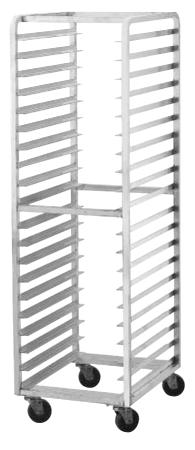

# **OVEN PAN RACKS All Welded Curved Top with Oven Casters**

Item #: \_\_\_\_\_ Qty #: \_\_\_\_ Model #:\_\_\_\_ Project #:\_\_\_\_\_

## **FEATURES:**

Curved top design.

Heavy duty welded construction with 6 cross supports.

1" x 1 1/2" ribbed angles.

Heavy duty 4" oven plate casters.

500 lb. capacity.