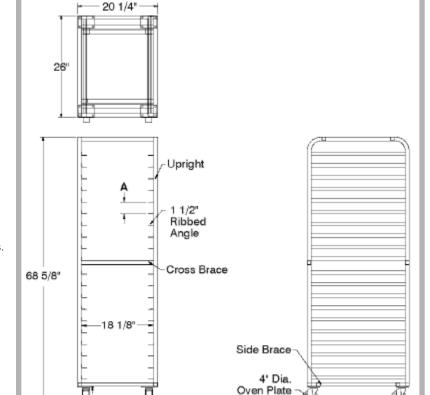

# **DIMENSIONS** and SPECIFICATIONS

TOL ± .500"

ALL DIMENSIONS ARE TYPICAL

Caster

### **CONSTRUCTION:**

Fully welded 1" square tubing ladder assembly.

Angles are 1" x 1 1/2" x 20" on pan rack.

### **MATERIAL:**

Extruded aluminum angles, upright tubing, and support pieces.

| MODEL # | Description | Pan Capacity | A<br>Shelf Spacing | Overall Size<br>L x W x H | Weight  |
|---------|-------------|--------------|--------------------|---------------------------|---------|
| CFL10   | Front Load  | 10           | 6"                 | 20 1/4" x 26" x 68 5/8"   | 28 lbs. |
| CFL20   | Front Load  | 20           | 3"                 | 20 1/4" x 26" x 68 5/8"   | 33 lbs. |
| CFL30   | Front Load  | 30           | 2"                 | 20 1/4" x 26" x 68 5/8"   | 41 lbs. |