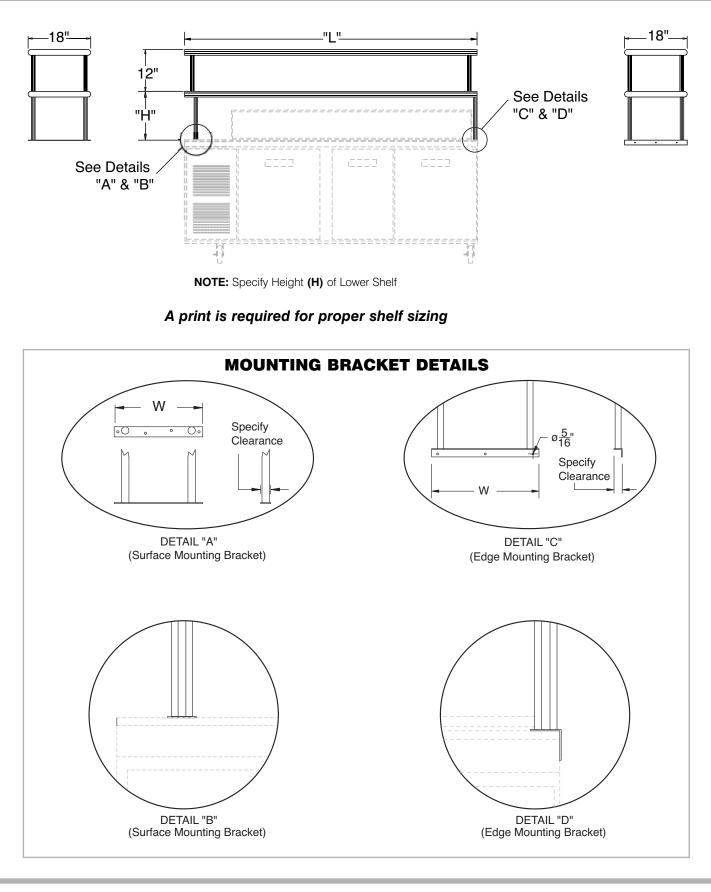

## A print is required for proper shelf sizing & Support Locations

## **CONSTRUCTION:**

All TIG welded.

Exposed surfaces polished to a satin finish.

(3) sets of supports furnished on 96" & larger units (Specify 1" or 1 5/8" tubing).

#### **DOUBLE TIER**

| L    | 18"<br>Wide | Wt       | L    | 18"<br>Wide | Wt       |
|------|-------------|----------|------|-------------|----------|
| 48"  | CU-18-48    | 42 lbs.  | 48"  | CU-18-48-2  | 88 lbs.  |
| 60"  | CU-18-60    | 47 lbs.  | 60"  | CU-18-60-2  | 101 lbs. |
| 72"  | CU-18-72    | 54 lbs.  | 72"  | CU-18-72-2  | 117 lbs. |
| 84"  | CU-18-84    | 62 lbs.  | 84"  | CU-18-84-2  | 135 lbs. |
| 96"  | CU-18-96    | 75 lbs.  | 96"  | CU-18-96-2  | 159 lbs. |
| 108" | CU-18-108   | 80 lbs.  | 108" | CU-18-108-2 | 184 lbs. |
| 120" | CU-18-120   | 87 lbs.  | 120" | CU-18-120-2 | 218 lbs. |
| 132" | CU-18-132   | 99 lbs.  | 132" | CU-18-132-2 | 255 lbs. |
| 144" | CU-18-144   | 112 lbs. | 144" | CU-18-144-2 | 298 lbs. |