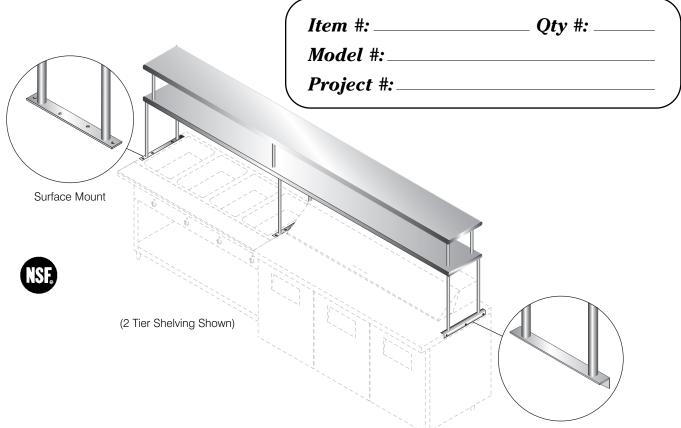

# STAINLESS STEEL SHELVING FOR EXISTING TABLES

Edge Mount

## A print is required for proper shelf sizing & Support Locations

## **FEATURES:**

Surface Mount or Edge Mount Available. Includes Stainless Steel Heavy Duty Posts.

## **CONSTRUCTION:**

All TIG welded.

Exposed surfaces polished to a satin finish.

(3) sets of supports furnished on 96" & larger units (Specify 1" or 1 5/8" tubing).