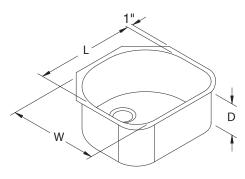

## Features:

- 16 Gauge, Type 304 Stainless Steel
- Stainless steel 3-1/2" rear drain and basket strainer (1-1/2" I.P.S.)
- Sound deadened

Inside Sink Bowl Dimension

| <b>M</b> 11 | Sink Bowl Dim.        | Overall Size    | Sink Base | Approx. |
|-------------|-----------------------|-----------------|-----------|---------|
| Model       | $L \times W \times D$ | L×W             | Length    | Wt.     |
| CV-2421-RE  | 21-1/2"x19"x9"        | 23-3/4"x21-1/4" | 30"       | 21 lbs. |

(1" flange on all 4 sides. Leave 2" in rear for rear mount faucet or faucet can also be off center.) Faucet Not Included