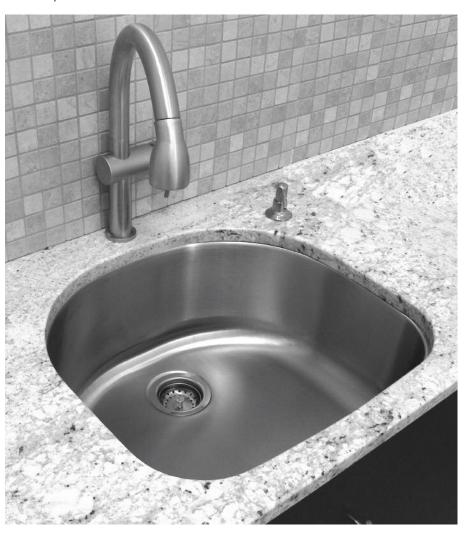

## The Curve™ Group Contoured Scullery Sinks

## Features:

- 16 Gauge, Type 304 Stainless Steel
- Stainless steel 3-1/2" rear drain and basket strainer (1-1/2" I.P.S.)
- Sound deadened

Inside Sink Bowl Dimension

| <b>M</b> 11 | Sink Bowl Dim.        | Overall Size    | Sink Base | Approx. |
|-------------|-----------------------|-----------------|-----------|---------|
| Model       | $L \times W \times D$ | L×W             | Length    | Wt.     |
| CV-2421-RE  | 21-1/2"x19"x9"        | 23-3/4"x21-1/4" | 30"       | 21 lbs. |