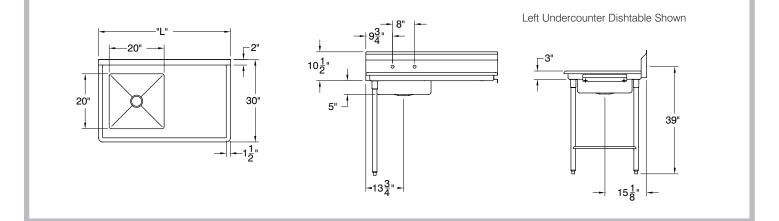

#### **COMPACT - EFFICIENT - ECONOMICAL**

Table is furnished with 10-1/2" splash with a 2" return.

# DIMENSIONS and SPECIFICATIONS

TOL ± .500'

ALL DIMENSIONS ARE TYPICAL

| Customer Service Available To Assist You <b>1-800-645-3166</b> 8:30 am - 8:00 pm E.S.T.                                          |
|----------------------------------------------------------------------------------------------------------------------------------|
| Email Orders To: sustamer@advancetabco.com, For Smart Fabrication™ Quotes, Email To: smartfab@advancetabco.com or Fax To: 621.56 |