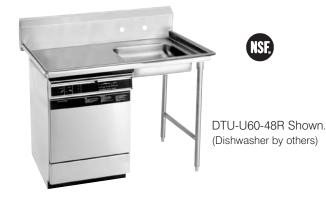

# STAINLESS STEEL DISHTABLE **UNDERCOUNTER**

Item #:\_\_\_\_\_

Qty #: \_

Model #:\_\_\_\_

Project #:\_\_\_

| Model #     | Length | Wt.      |
|-------------|--------|----------|
| DTU-U60-48L | 48"    | 80 lbs.  |
| DTU-U60-48R | 48"    | 80 lbs.  |
| DTU-U60-60L | 60"    | 95 lbs.  |
| DTU-U60-60R | 60"    | 95 lbs.  |
| DTU-U60-72L | 72"    | 115 lbs. |
| DTU-U60-72R | 72"    | 115 lbs. |

Left or Right designation is determined by sink location.

| ACCESSORIES     | Model # |
|-----------------|---------|
| Faucet          |         |
| Prerinse Basket |         |

### **CONSTRUCTION:**

Tile edge for ease of installation. Features a 5" deep bowl.

with Stainless Steel Bullet Feet.

All TIG welded.

**FEATURES:** 

Welded areas blended to match adjacent surfaces and to a satin finish. Gussets welded to a stainless steel support channel.

#### **MECHANICAL:**

Faucet holes in SPLASH punched on 8" centers (Faucet not included). Waste Drain included.