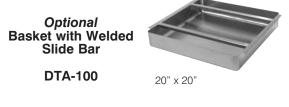

Left or Right designation is determined by sink location.

| ACCESSORIES     | Model # |
|-----------------|---------|
| Faucet          |         |
| Prerinse Basket |         |