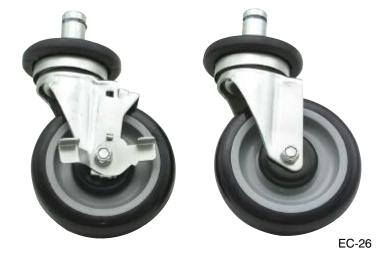

## WIRE SHELF CASTERS

 Item #: \_\_\_\_\_\_ Qty #: \_\_\_\_\_

 Model #: \_\_\_\_\_\_

 Project #: \_\_\_\_\_\_

| MODEL # | Description                  |
|---------|------------------------------|
| EC-25   | 5" Rubber Swivel Stem Caster |
| EC-26   | 5" Poly Swivel Stem Caster   |

## **MATERIAL:**

EC-25 - non-marking rubber 5" stem swivel caster EC-26 - non-marking poly 5" stem swivel caster

Customer Service Available To Assist You 1-800-645-3166 8:30 am - 8:00 pm E.S.T.

Email Orders To: customer@advancetabco.com. For Smart Fabrication™ Quotes, Email To: smartfab@advancetabco.com or Fax To: 631-586-2933