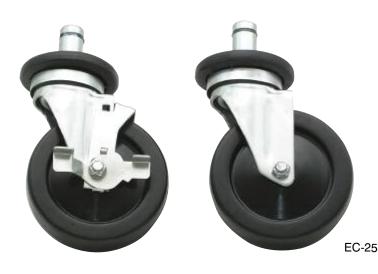

## WIRE SHELF CASTERS

 Item #: \_\_\_\_\_\_ Qty #: \_\_\_\_\_

 Model #: \_\_\_\_\_\_

 Project #: \_\_\_\_\_\_

| MODEL # | Description                  |
|---------|------------------------------|
| EC-25   | 5" Rubber Swivel Stem Caster |
| EC-26   | 5" Poly Swivel Stem Caster   |

## **MATERIAL:**

EC-25 - non-marking rubber 5" stem swivel caster EC-26 - non-marking poly 5" stem swivel caster

Customer Service Available To Assist You 1-800-645-3166 8:30 am - 8:00 pm E.S.T.

Email Orders To: customer@advancetabco.com. For Smart Fabrication™ Quotes, Email To: smartfab@advancetabco.com or Fax To: 631-586-2933