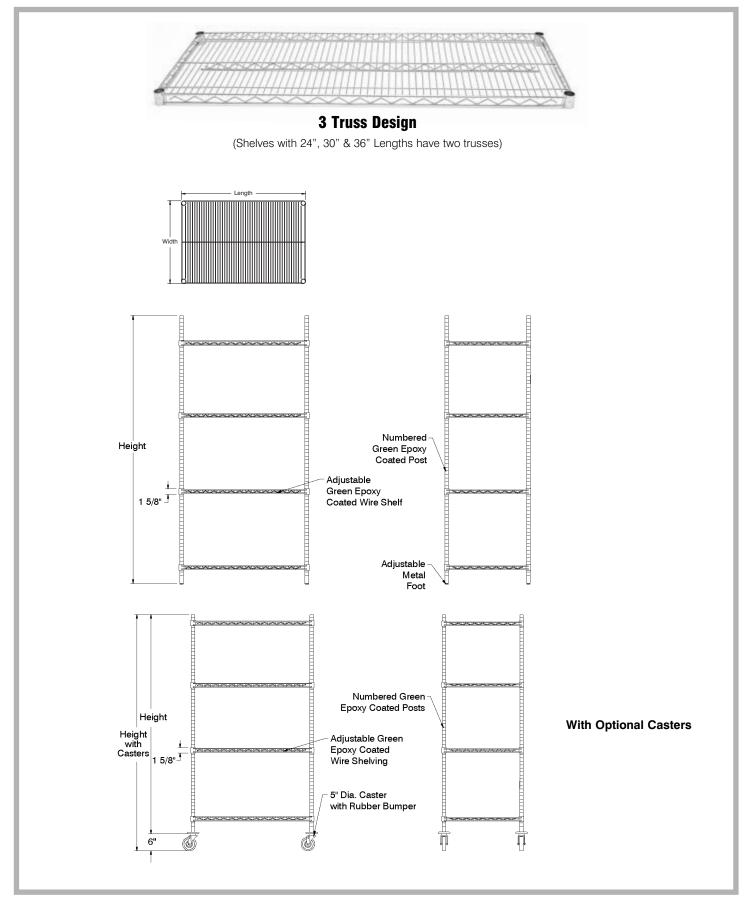

### **FEATURES:**

3 truss design (Shelves with 24", 30" & 36" Lengths have two trusses)

Each shelf holds up to 800 lbs. evenly distributed weight.

NSF approved for all environments (including Dry, Refrigerators, Freezers, and Warewashing Areas.)

## GREEN EPOXY POSTS WITH ADJUSTABLE FOOT

**Numbered Posts** 

| MODEL # | Post Height | Boxed<br>Weight |
|---------|-------------|-----------------|
| EGP-14  | 14"         | 4 lbs.          |
| EGP-34  | 34"         | 8 lbs.          |
| EGP-54  | 54"         | 12 lbs.         |
| EGP-64  | 64"         | 15 lbs.         |
| EGP-74  | 74"         | 17 lbs.         |
| EGP-86  | 86"         | 20 lbs.         |

#### **GREEN EPOXY POSTS FOR CASTERS**

|   | Rubb<br>Caste | - |
|---|---------------|---|
| C | Poly<br>aster | 5 |

| MODEL # | Post<br>Height | Post Height with Casters | Boxed<br>Weight |
|---------|----------------|--------------------------|-----------------|
| EGPC-14 | 14"            | 20"                      | 4 lbs.          |
| EGPC-34 | 34"            | 40"                      | 8 lbs.          |
| EGPC-54 | 54"            | 60"                      | 12 lbs.         |
| EGPC-64 | 64"            | 70"                      | 15 lbs.         |
| EGPC-74 | 74"            | 80"                      | 17 lbs.         |
| EGPC-86 | 86"            | 92"                      | 20 lbs.         |

#### **CONSTRUCTION:**

Unit assembles using tapered split sleeves.

For mobile units, 5" swivel Rubber or Poly casters includes set of 4 casters, (2 with brakes) and 4 donut bumpers.