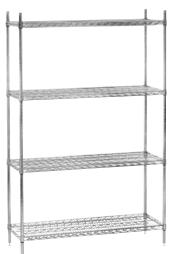

## **WIRE SHELVING**

| Item #:           | Qty #: |
|-------------------|--------|
| <i>Model</i> #:   |        |
| <b>Project</b> #: |        |

with Optional Casters

### **FEATURES:**

3 truss design (Shelves with 24", 30" & 36" Lengths have two trusses)

Each shelf holds up to 800 lbs. evenly distributed weight.

NSF approved for all environments (including Dry, Refrigerators, Freezers, and Warewashing Areas.)