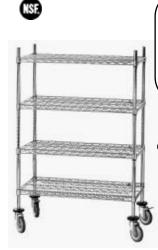

## **WIRE SHELVING**

| Item #:           | Qty #: |
|-------------------|--------|
| <i>Model</i> #:   |        |
| <b>Project</b> #: |        |

with Optional Casters

#### **CONSTRUCTION:**

Unit assembles using tapered split sleeves.

For mobile units, 5" swivel Rubber or Poly casters includes set of 4 casters, (2 with brakes) and 4 donut bumpers.