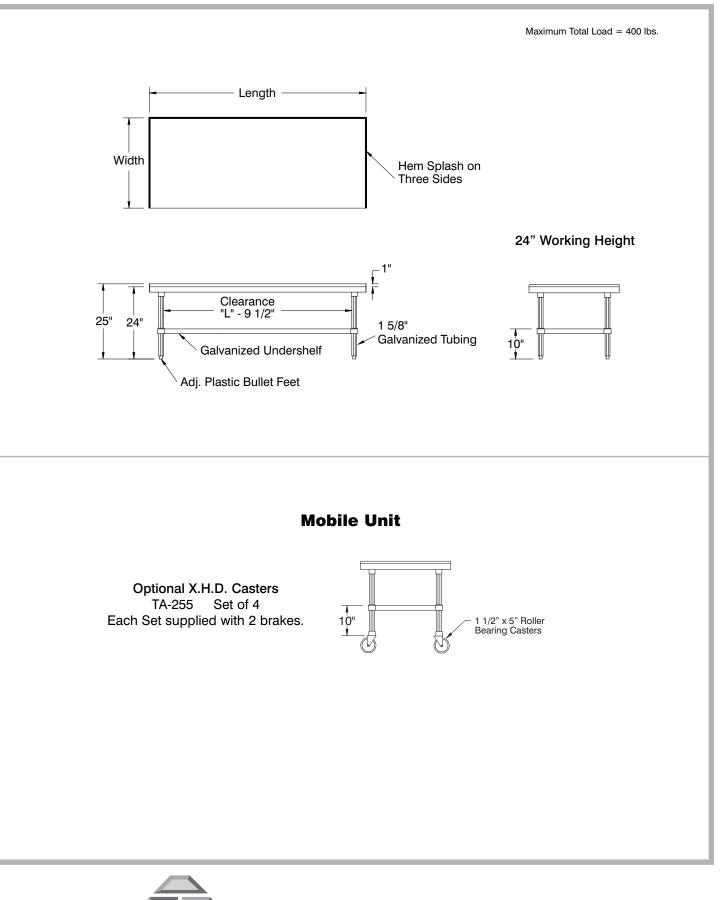

Optional X.H.D. Casters TA-255 Set of 4 Each Set supplied with 2 brakes.

# FEATURES:

TOP is furnished with 1" hemmed edge splash on rear and both sides. Undershelf is adjustable.

Aluminum die cast "leg to shelf" clamp secures shelf to leg eliminating unsightly nuts and bolts.

### **CONSTRUCTION:**

All TIG welded. Exposed weld areas finished to match adjacent surfaces. Entire Top is mechanically polished to a satin finish and is sound deadened.

Galvanized hat channels are secured to top by means of structural adhesive and weld studs.

Gussets welded to support hat sections.

#### **MATERIAL:**

TOP is 18 gauge stainless steel type "430" series with galvanized understructure.

SHELF is galvanized steel.

LEGS are 1 5/8" diameter galvanized steel with plastic bullet feet.

# **DETAILS and SPECIFICATIONS**

TOL ± .500"

ALL DIMENSIONS ARE TYPICAL

**ADVANCE TABCO**