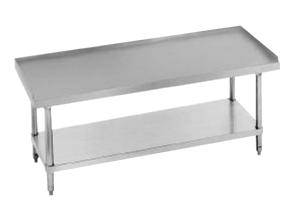

# STAINLESS STEEL ECONOMY EQUIPMENT STANDS

| Item #:    | <i>Qty</i> #: |
|------------|---------------|
| Model #:   |               |
| Project #: |               |
|            |               |

Featuring as Standard: "THE PROVEN" ORIGINAL ADVANCE TABCO Adjustable Undershelf with Die Cast Leg Clamp

# FEATURES:

TOP is furnished with 1" hemmed edge splash on rear and both sides. Undershelf is adjustable.

Aluminum die cast "leg to shelf" clamp secures shelf to leg eliminating unsightly nuts and bolts.

### **CONSTRUCTION:**

All TIG welded. Exposed weld areas finished to match adjacent surfaces. Entire Top is mechanically polished to a satin finish and is sound deadened.

Galvanized hat channels are secured to top by means of structural adhesive and weld studs.

#### **MATERIAL:**

TOP is 18 gauge stainless steel type "430" series with galvanized understructure.

SHELF is galvanized steel.

LEGS are 1 5/8" diameter galvanized steel with plastic bullet feet.