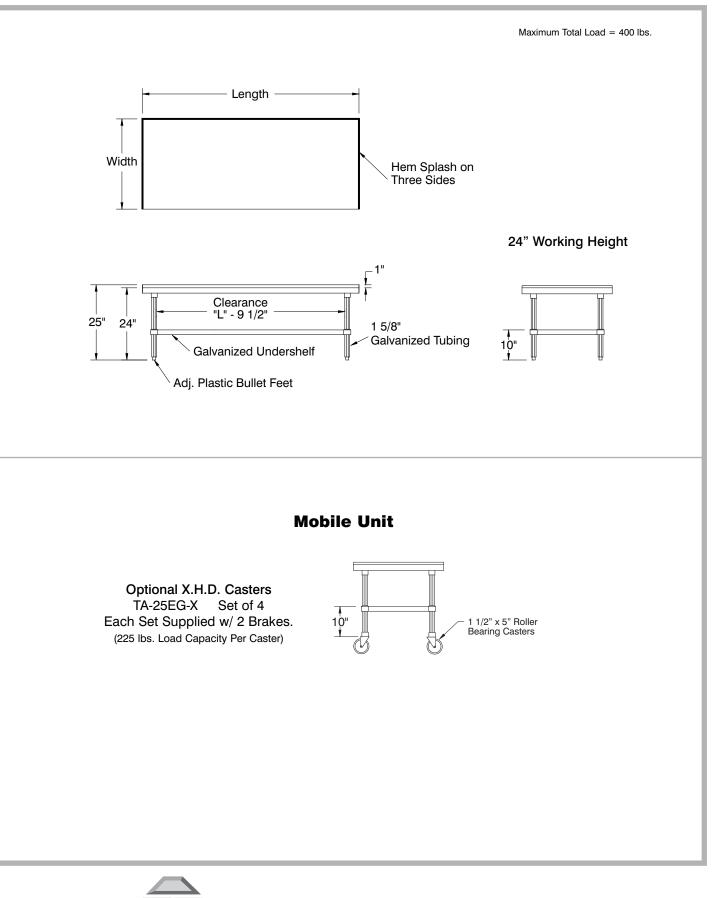

### FEATURES:

TOP is furnished with 1" hemmed edge splash on rear and both sides. Undershelf is adjustable.

Aluminum die cast "leg to shelf" clamp secures shelf to leg eliminating unsightly nuts and bolts.

#### **CONSTRUCTION:**

All TIG welded. Exposed weld areas finished to match adjacent surfaces. Entire Top is mechanically polished to a satin finish and is sound deadened.

Galvanized hat channels are secured to top by means of structural adhesive and weld studs.

Gussets welded to support hat sections.

#### **MATERIAL:**

TOP is 18 gauge stainless steel type "430" series with galvanized understructure.

SHELF is galvanized steel.

LEGS are 1 5/8" diameter galvanized steel with plastic bullet feet.

Optional X.H.D. Casters TA-25EG-X Set of 4 Each Set Supplied w/ 2 Brakes. (225 lbs. Load Capacity Per Caster)

# **DETAILS and SPECIFICATIONS**

TOL ± .500"

ALL DIMENSIONS ARE TYPICAL

**ADVANCE TABCO**