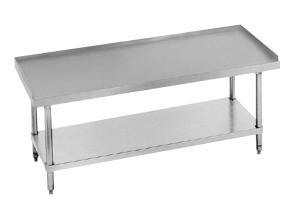

## STAINLESS STEEL ECONOMY EQUIPMENT STANDS

| Item #:           | <i>Qty</i> #: |
|-------------------|---------------|
| Model #:          |               |
| <b>Project</b> #: |               |
| -                 |               |

Featuring as Standard: "THE PROVEN" ORIGINAL ADVANCE TABCO Adjustable Undershelf with Die Cast Leg Clamp

| Length | 24" Wide    | Wt.     | 30" Wide     | Wt.      |
|--------|-------------|---------|--------------|----------|
| 15"    |             |         | EG-LG-3015-X | 26 lbs.  |
| 18"    |             |         | EG-LG-3018-X | 32 lbs.  |
| 24"    | EG-LG-242-X | 43 lbs. | EG-LG-302-X  | 47 lbs.  |
| 30"    |             |         | EG-LG-300-X  | 54 lbs.  |
| 36"    | EG-LG-243-X | 50 lbs. | EG-LG-303-X  | 62 lbs.  |
| 48"    | EG-LG-244-X | 68 lbs. | EG-LG-304-X  | 78 lbs.  |
| 60"    | EG-LG-245-X | 80 lbs. | EG-LG-305-X  | 84 lbs.  |
| 72"    | EG-LG-246-X | 96 lbs. | EG-LG-306-X  | 110 lbs. |

### FEATURES:

TOP is furnished with 1" hemmed edge splash on rear and both sides. Undershelf is adjustable.

Aluminum die cast "leg to shelf" clamp secures shelf to leg eliminating unsightly nuts and bolts.

#### **CONSTRUCTION:**

All TIG welded. Exposed weld areas finished to match adjacent surfaces. Entire Top is mechanically polished to a satin finish and is sound deadened.

Galvanized hat channels are secured to top by means of structural adhesive and weld studs.

#### **MATERIAL:**

TOP is 18 gauge stainless steel type "430" series with galvanized understructure.

SHELF is galvanized steel.

LEGS are 1 5/8" diameter galvanized steel with plastic bullet feet.

Optional X.H.D. Casters TA-25EG-X Set of 4 Each Set Supplied w/ 2 Brakes. (225 lbs. Load Capacity Per Caster)