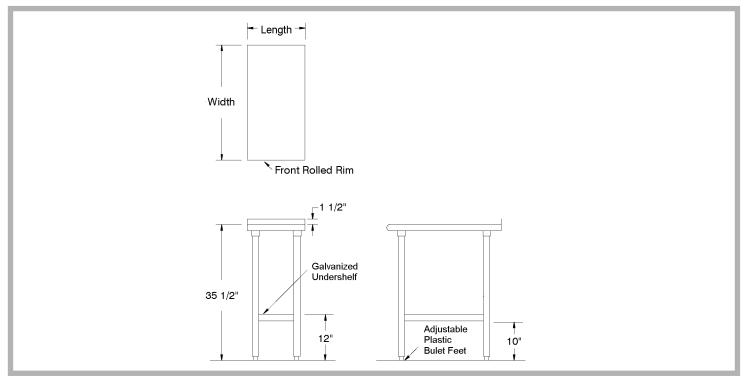

## FEATURES:

TOP is furnished with 1 5/8" sanitary rolled rim edge in front. Square edges on sides and 1/1/2" splash of single metal thickness on rear.

Hat channels stud welded to top which reinforces and maintains a level working surface.

#### **CONSTRUCTION:**

All TIG welded. Exposed weld areas polished to match adjacent surfaces.

Entire top mechanically polished to a satin finish.

Top is sound deadened.

Roll formed embossed galvanized hat channels are secured to top by means of structural adhesive and weld studs.

### MATERIAL:

**TOP:** 18 gauge stainless steel type "430" series. **SHELF:** Galvanized shelf.

LEGS: 1 5/8" diameter tubular galvanized. 1" Plastic bullet feet.

\_\_\_ Qty #: \_\_

Model #:\_\_

Project #:\_

# **DETAILS and SPECIFICATIONS** All DIMENSIONS ARE TYPICAL

TOL ± .500"

|                                            | Customer Service Available To Assist You 1-800-645-3166 8:30 am - 8:00 pm E.S.T. |                                       |                                               |                                   |  |
|--------------------------------------------|----------------------------------------------------------------------------------|---------------------------------------|-----------------------------------------------|-----------------------------------|--|
| ADVANCE TABCO                              | Email Orders To: customer@adv                                                    | vancetabco.com. For Smart Fabrication | M Quotes, Email To: smartfab@advance<br>TEXAS | tabco.com or Fax To: 631-586-2933 |  |
| SMART FABRICATION®<br>www.advancetabco.com | Fax: (631) 242-6900                                                              | Fax: (770) 775-5625                   | Fax: (972) 932-4795                           | Fax: (775) 972-1578               |  |