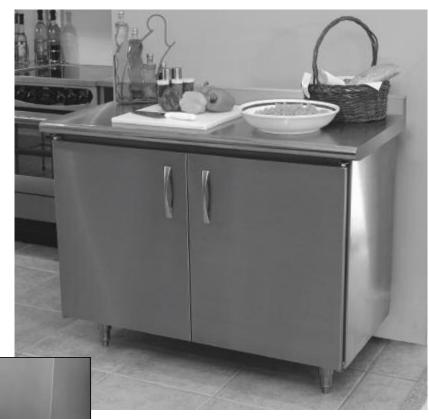

## PROFESSIONAL 5" BACKSPLASH ENCLOSED BASE CHEF TABLES

Features:

- 14 Gauge, Type 304 Stainless Steel top
- 35" standard counter height
- Bull nose edge on front, square edge on sides
- 5" backsplash
- Fixed stainless steel midshelf (Midshelf must be modified for sink installation)
- Hinged doors\*
- Stainless steel legs & adjustable bullet feet
- Custom Sizes Available

\*4 Ft. & 5 Ft. Models Come with Two Hinged Doors 6 Ft. Models Come with Four Hinged Doors

- o Ft. Models Come with Four Flinged Doors
- 8 Ft. Models Come with Four Hinged Doors & 3 Sets of Legs

Optional Integral Sinks Available (Midshelf must be modified for sink installation)