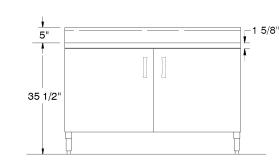

## PROFESSIONAL 5" BACKSPLASH ENCLOSED BASE CHEF TABLES

Features:

- 14 Gauge, Type 304 Stainless Steel top
- 35" standard counter height
- Bull nose edge on front, square edge on sides
- 5" backsplash
- Fixed stainless steel midshelf (Midshelf must be modified for sink installation)
- Hinged doors\*
- Stainless steel legs & adjustable bullet feet
- Custom Sizes Available

Bull Nose Edge on Front & Square Side Edges

Rear View of Unit Shown

| 24" Wide (W)<br>Model                 | Approx.<br>Wt. | 30" Wide (W)<br>Model | Approx.<br>Wt. | Table<br>Length (L) |
|---------------------------------------|----------------|-----------------------|----------------|---------------------|
| HK-SS-244MRE                          | 270 lbs.       | HK-SS-304MRE          | 295 lbs.       | 48"                 |
| HK-SS-245MRE                          | 310 lbs.       | HK-SS-305MRE          | 335 lbs.       | 60"                 |
| HK-SS-246MRE                          | 355 lbs.       | HK-SS-306MRE          | 375 lbs.       | 72"                 |
| HK-SS-248MRE                          | 445 lbs.       | HK-SS-308MRE          | 460 lbs.       | 96"                 |
| To omit midshelf, use model OMIT-SHRE |                |                       |                |                     |