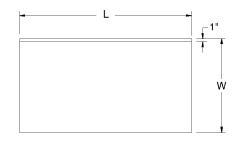

Bull Nose Edge on Front & Square Side Edges

Rear View of Unit Shown

| 24" Wide (W)<br>Model                 | Approx.<br>Wt. | 30" Wide (W)<br>Model | Approx.<br>Wt. | Table<br>Length (L) |
|---------------------------------------|----------------|-----------------------|----------------|---------------------|
| HK-SS-244MRE                          | 270 lbs.       | HK-SS-304MRE          | 295 lbs.       | 48"                 |
| HK-SS-245MRE                          | 310 lbs.       | HK-SS-305MRE          | 335 lbs.       | 60"                 |
| HK-SS-246MRE                          | 355 lbs.       | HK-SS-306MRE          | 375 lbs.       | 72"                 |
| HK-SS-248MRE                          | 445 lbs.       | HK-SS-308MRE          | 460 lbs.       | 96"                 |
| To omit midshelf, use model OMIT-SHRE |                |                       |                |                     |