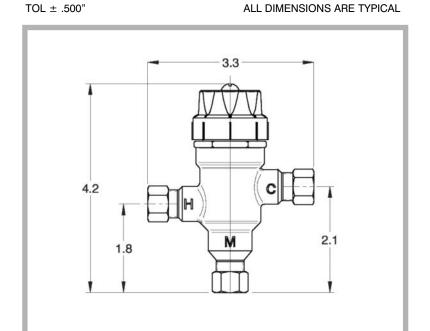

DIMENSIONS** 

and SPECIFICATIONS

#### **MATERIAL:**

Body: ASTM B584 Bronze Shuttle: Modified PPO Noryl® O-ring: Chloramine Resistant EPDM Thermostat: Copper / Wax filled Spring: ASTM A313 Stainless Steel Handle: ABS Thermoplastic

# PERFORMANCE RATINGS:

- Minimum Supply Pressure: 30psi
- Maximum Supply Pressure: 150psi
- Minimum HW Inlet/Outlet Temp. differential: 15°F
  Maximum HW/CW Pressure differential: 25%.
- Hot Inlet temperature range: 120°F-200°F (49°C- 93°C)
  Cold Inlet temperature range: 38°F-80°F (3.3°C- 27°C)
- Outlet Temperature Control: 80°F-120°F (27°C- 49°C)
- Flow Rates: 0.5\* 3.2 gpm
- \*Must use recirculation loop for <1.0 gpm flow

### APPROVALS:

- ASSE 1070 "Performance Requirements for Water Temperature Limiting Devices"
- CSA B125.3-05 "Plumbing Fittings"









Customer Service Available To Assist You 1-800-645-3166 8:30 am - 8:00 pm E.S.T.

Email Orders To: customer@advancetabco.com. For Smart Fabrication™ Quotes, Email To: smartfab@advancetabco.com or Fax To: 631-586-2933

**NEW YORK** Fax: (631) 242-6900 **GEORGIA** Fax: (770) 775-5625

**TEXAS** Fax: (972) 932-4795

NEVADA

Fax: (775) 972-1578

© ADVANCE TABCO. SEPTEMBER 2012