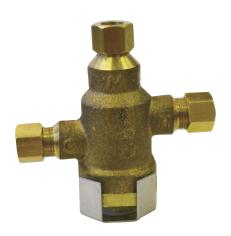

#### **DESCRIPTION:**

The thermostatic mixing valve is designed to maintain and limit hot water to a desired temperature between 80°F and 120°F (27°C and 49°C). The mixing valve is listed to ASSE Standard 1070 for single fixture Point-of-Use applications. It comes equipped with a high temperature limit stop and integral inlet check valves. These valves will hold a desired temperature within  $\pm\ 3^\circ\text{F}.$ 

## **FEATURES:**

- Dezincification resistant Bronze body
- · Locking Control Knob
- Tamper Resistant Temperature Limit Stop
- Integral Check Valves
- Hot / Cold Water Failure Protection
- 3/8" Compression Tube / Braided Hose Connection
- Single Outlet for Sensor Faucets
- Made in the USA ARRA Compliant