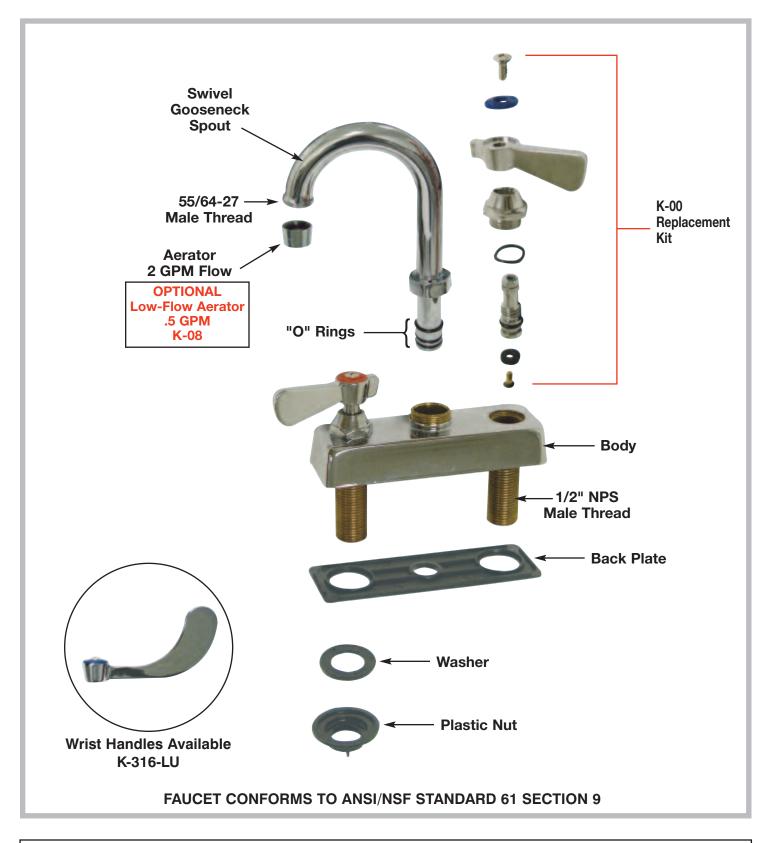

## FAUCET PARTS - EXPLODED VIEW For Models: K-52, K-55

|                                                              | Customer Service Available To Assist You 1-800-645-3166 8:30 am - 8:00 pm E.S.T.<br>Email Orders To: customer@advancetabco.com. For Smart Fabrication™ Quotes, Email To: smartfab@advancetabco.com or Fax To: 631-586-2933 |                                       |                                     |                                      |
|--------------------------------------------------------------|----------------------------------------------------------------------------------------------------------------------------------------------------------------------------------------------------------------------------|---------------------------------------|-------------------------------------|--------------------------------------|
| ADVANCE TABCO.<br>SMART FABRICATION*<br>www.advancetabco.com | <b>NEW YORK</b><br>Fax: (631) 242-6900                                                                                                                                                                                     | <b>GEORGIA</b><br>Fax: (770) 775-5625 | <b>TEXAS</b><br>Fax: (972) 932-4795 | <b>NEVADA</b><br>Fax: (775) 972-1578 |