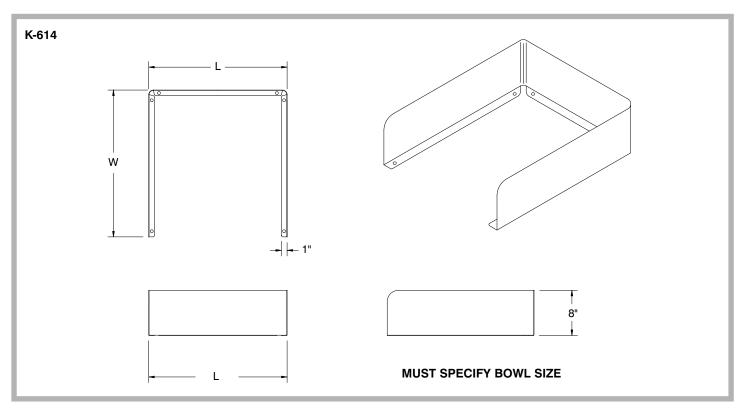

# **REMOVABLE 8" SPLASH WRAP FOR EXISTING DROP-IN SINKS**

| Item #:           | Qty #: |
|-------------------|--------|
| <i>Model #:</i>   |        |
| <i>Project</i> #: |        |
|                   |        |

## **DIMENSIONS and SPECIFICATIONS**

TOL ± .125" ALL DIMENSIONS ARE TYPICAL

Customer Service Available To Assist You 1-800-645-3166 8:30 am - 8:00 pm E.S.T.

Email Orders To: customer@advancetabco.com. For Smart Fabrication™ Quotes, Email To: smartfab@advancetabco.com or Fax To: 631-586-2933