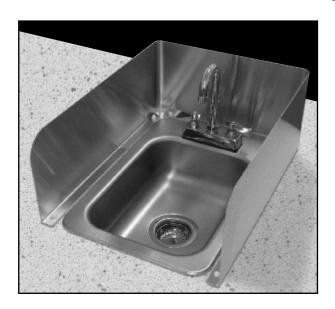

# **REMOVABLE 8" SPLASH WRAP FOR EXISTING DROP-IN SINKS**

| Item #:           | Qty #: |
|-------------------|--------|
| <i>Model #:</i>   |        |
| <i>Project</i> #: |        |
|                   |        |

### **FEATURES:**

Adapts easily to any existing Drop-In Sink (Must specfy Drop-In Sink Model). Mounting hardware provided.

### **MATERIALS:**

16 Gauge, Type 304 Series Stainless steel. Plastic hardware included.