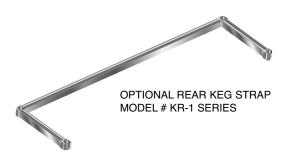

NOTE: Top shelf not recommended for Keg Storage. KR-1 recommended to minimize falling kegs. (See below)

# **FEATURES:**

Prevents kegs from sliding off rear of a keg rack shelf.

## **CONSTRUCTION:**

Fully welded 1-3/4" square tubing.

Upright Posts: 1-5/16" round heavy wall tubing.

#### **MATERIAL:**

Extruded Aluminum Tubing & Support Pieces.

| Accessory        | Model # | Qty |
|------------------|---------|-----|
| Rear Strap - 42" | KR-1-42 |     |
| Rear Strap - 60" | KR-1-60 |     |
| Rear Strap - 72" | KR-1-72 |     |
| Rear Strap - 80" | KR-1-80 |     |
| Rear Strap - 93" | KR-1-93 |     |