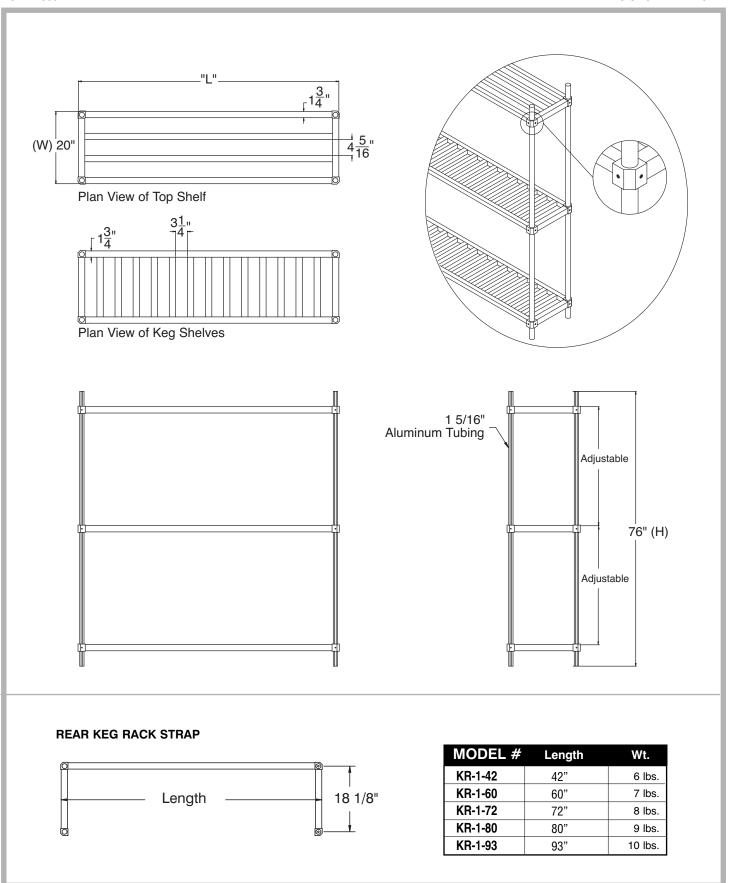

### **FEATURES:**

20" Wide fully adjustable shelves.

(2) Keg storage shelves with 1-3/4" square tubing welded front to back.

Top shelf with 1-3/4" square tubing welded left to right.

**Top Shelf Load Rating -** 15 lbs. sq. ft. evenly distributed.

**Keg Shelves Load Rating -** 60 lb. per sq. ft. evenly distributed load.

#### **CONSTRUCTION:**

Shelves: Fully welded 1-3/4" square tubing. Upright Posts: 1-5/16" round heavy wall tubing with 4 plastic caps.

# **MATERIAL:**

Extruded Aluminum Tubing & Support Pieces.

| MODEL # | Overall Size<br>L x W x H | # of Kegs<br>Per Unit | Wt.      |
|---------|---------------------------|-----------------------|----------|
| KR-42   | 42" x 20" x 76"           | 4                     | 50 lbs.  |
| KR-60   | 60" x 20" x 76"           | 6                     | 68 lbs.  |
| KR-72   | 72" x 20" x 76"           | 8                     | 80 lbs.  |
| KR-80   | 80" x 20" x 76"           | 8                     | 88 lbs.  |
| KR-93   | 93" x 20" x 76"           | 10                    | 100 lbs. |

#### **MATERIAL:**

Extruded Aluminum Tubing & Support Pieces.

| Accessory        | Model # | Qty |
|------------------|---------|-----|
| Rear Strap - 42" | KR-1-42 |     |
| Rear Strap - 60" | KR-1-60 |     |
| Rear Strap - 72" | KR-1-72 |     |
| Rear Strap - 80" | KR-1-80 |     |
| Rear Strap - 93" | KR-1-93 |     |

# **DIMENSIONS and SPECIFICATIONS**

TOL ± .500" ALL DIMENSIONS ARE TYPICAL