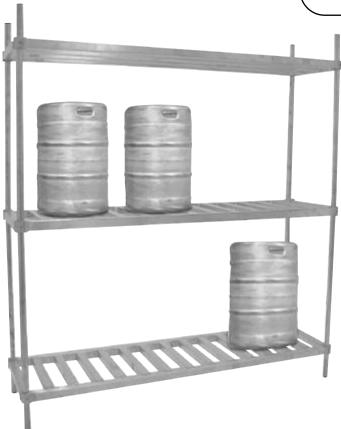

### **FEATURES:**

20" Wide fully adjustable shelves.

(2) Keg storage shelves with 1-3/4" square tubing welded front to back.

Top shelf with 1-3/4" square tubing welded left to right.

**Top Shelf Load Rating -** 15 lbs. sq. ft. evenly distributed.

**Keg Shelves Load Rating -** 60 lb. per sq. ft. evenly distributed load.

#### **CONSTRUCTION:**

Shelves: Fully welded 1-3/4" square tubing. Upright Posts: 1-5/16" round heavy wall tubing with 4 plastic caps.

# **MATERIAL:**

Extruded Aluminum Tubing & Support Pieces.

| MODEL # | Overall Size<br>L x W x H | # of Kegs<br>Per Unit | Wt.      |
|---------|---------------------------|-----------------------|----------|
| KR-42   | 42" x 20" x 76"           | 4                     | 50 lbs.  |
| KR-60   | 60" x 20" x 76"           | 6                     | 68 lbs.  |
| KR-72   | 72" x 20" x 76"           | 8                     | 80 lbs.  |
| KR-80   | 80" x 20" x 76"           | 8                     | 88 lbs.  |
| KR-93   | 93" x 20" x 76"           | 10                    | 100 lbs. |

NOTE: Top shelf not recommended for Keg Storage. KR-1 recommended to minimize falling kegs. (See below)