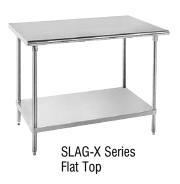

#### **FEATURES:**

**SLAG** Top is furnished with 1 5/8" square bend on sides and 1 5/8" sanitary rolled rim on front and rear & square sides.

**SFLAG** Top is furnished with 1 5/8" square bend on sides and 1 5/8" sanitary rolled rim on front and square sides, and 1 1/2" backsplash on rear.

bullet feet.

|     |     | SLAG & SFLAG SERIES      |          |                               |          |  |  |
|-----|-----|--------------------------|----------|-------------------------------|----------|--|--|
| w   | L   | Flat Top<br>w/Undershelf | WT.      | 1-1/2" Splash<br>w/Undershelf | WT.      |  |  |
|     | 30" | SLAG-240-X               | 49 lbs.  | SFLAG-240-X                   | 49 lbs.  |  |  |
|     | 24" | SLAG-242-X               | 31 lbs.  | SFLAG-242-X                   | 31 lbs.  |  |  |
|     | 36" | SLAG-243-X               | 64 lbs.  | SFLAG-243-X                   | 64 lbs.  |  |  |
| 24" | 48" | SLAG-244-X               | 69 lbs.  | SFLAG-244-X                   | 69 lbs.  |  |  |
|     | 60" | SLAG-245-X               | 92 lbs.  | SFLAG-245-X                   | 92 lbs.  |  |  |
|     | 72" | SLAG-246-X               | 109 lbs. | SFLAG-246-X                   | 109 lbs. |  |  |
|     | 96" | SLAG-248-X               | 145 lbs. | SFLAG-248-X                   | 145 lbs. |  |  |
|     | 30" | SLAG-300-X               | 50 lbs.  | SFLAG-300-X                   | 50 lbs.  |  |  |
|     | 36" | SLAG-303-X               | 50 lbs.  | SFLAG-303-X                   | 50 lbs.  |  |  |
| 30" | 48" | SLAG-304-X               | 70 lbs.  | SFLAG-304-X                   | 70 lbs.  |  |  |
|     | 60" | SLAG-305-X               | 86 lbs.  | SFLAG-305-X                   | 86 lbs.  |  |  |
|     | 72" | SLAG-306-X               | 97 lbs.  | SFLAG-306-X                   | 97 lbs.  |  |  |
|     | 96" | SLAG-308-X               | 142 lbs. | SFLAG-308-X                   | 142 lbs. |  |  |