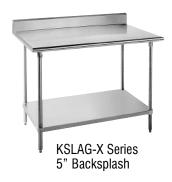

**KSLAG** Top is furnished with 1 5/8" square bend on sides and 1 5/8" sanitary rolled rim on front and square sides, and 5" backsplash on rear.

Two hat-channels stud welded under tabletop to reinforce and maintain a level work surface.

## KSLAG SERIES- 5" Backsplash