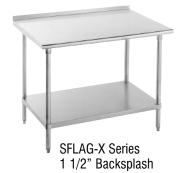

#### **FEATURES:**

**SLAG** Top is furnished with 1 5/8" square bend on sides and 1 5/8" sanitary rolled rim on front and rear & square sides.

**SFLAG** Top is furnished with 1 5/8" square bend on sides and 1 5/8" sanitary rolled rim on front and square sides, and 1 1/2" backsplash on rear.

## SFLAG SERIES - 1 1/2" Backsplash