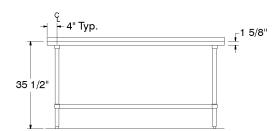

#### **FEATURES:**

**SLAG** Top is furnished with 1 5/8" square bend on sides and 1 5/8" sanitary rolled rim on front and rear & square sides.

**SFLAG** Top is furnished with 1 5/8" square bend on sides and 1 5/8" sanitary rolled rim on front and square sides, and 1 1/2" backsplash on rear.

# **DETAILS and SPECIFICATIONS**

TOL ± .500" ALL DIMENSIONS ARE TYPICAL

## SFLAG SERIES - 1 1/2" Backsplash