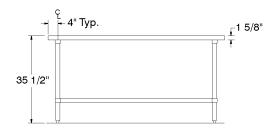

#### **FEATURES:**

**SLAG** Top is furnished with 1 5/8" square bend on sides and 1 5/8" sanitary rolled rim on front and rear & square sides.

**SFLAG** Top is furnished with 1 5/8" square bend on sides and 1 5/8" sanitary rolled rim on front and square sides, and 1 1/2" backsplash on rear.

# **DETAILS and SPECIFICATIONS**

TOL ± .500" ALL DIMENSIONS ARE TYPICAL

## SFLAG SERIES - 1 1/2" Backsplash