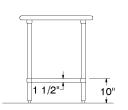

Aluminum die cast "leg-to-shelf" clamp secures shelf to leg eliminating unsightly nuts and bolts. Undershelf is fully adjustable.

#### **MATERIAL:**

TOP: 16 gauge stainless steel type

"430" series.

SHELF: 18 gauge stainless steel.

**LEGS:** 1 5/8" diameter tubular stainless

steel. Stainless steel gussets. 1" adjustable stainless steel