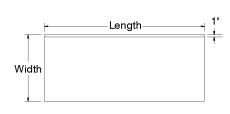

bullet feet.

|     |     | SLAG & SFLAG SERIES      |          |                               |          |  |  |
|-----|-----|--------------------------|----------|-------------------------------|----------|--|--|
| w   | L   | Flat Top<br>w/Undershelf | WT.      | 1-1/2" Splash<br>w/Undershelf | WT.      |  |  |
|     | 30" | SLAG-240-X               | 49 lbs.  | SFLAG-240-X                   | 49 lbs.  |  |  |
|     | 24" | SLAG-242-X               | 31 lbs.  | SFLAG-242-X                   | 31 lbs.  |  |  |
|     | 36" | SLAG-243-X               | 64 lbs.  | SFLAG-243-X                   | 64 lbs.  |  |  |
| 24" | 48" | SLAG-244-X               | 69 lbs.  | SFLAG-244-X                   | 69 lbs.  |  |  |
|     | 60" | SLAG-245-X               | 92 lbs.  | SFLAG-245-X                   | 92 lbs.  |  |  |
|     | 72" | SLAG-246-X               | 109 lbs. | SFLAG-246-X                   | 109 lbs. |  |  |
|     | 96" | SLAG-248-X               | 145 lbs. | SFLAG-248-X                   | 145 lbs. |  |  |
|     | 30" | SLAG-300-X               | 50 lbs.  | SFLAG-300-X                   | 50 lbs.  |  |  |
|     | 36" | SLAG-303-X               | 50 lbs.  | SFLAG-303-X                   | 50 lbs.  |  |  |
| 30" | 48" | SLAG-304-X               | 70 lbs.  | SFLAG-304-X                   | 70 lbs.  |  |  |
|     | 60" | SLAG-305-X               | 86 lbs.  | SFLAG-305-X                   | 86 lbs.  |  |  |
|     | 72" | SLAG-306-X               | 97 lbs.  | SFLAG-306-X                   | 97 lbs.  |  |  |
|     | 96" | SLAG-308-X               | 142 lbs. | SFLAG-308-X                   | 142 lbs. |  |  |

| W         L         5" Splash w/Undershelf         WT.           36"         KSLAG-243-X         54 lbs.           48"         KSLAG-244-X         65 lbs.           60"         KSLAG-245-X         76 lbs.           24"         72"         KSLAG-246-X         89 lbs.           96"         KSLAG-248-X         123 lbs.           24"         KSLAG-302-X         59 lbs.           36"         KSLAG-303-X         62 lbs.           48"         KSLAG-304-X         73 lbs. | <b>5" SPLASH KSLAG SERIES</b> |     |             |          |  |  |
|-------------------------------------------------------------------------------------------------------------------------------------------------------------------------------------------------------------------------------------------------------------------------------------------------------------------------------------------------------------------------------------------------------------------------------------------------------------------------------------|-------------------------------|-----|-------------|----------|--|--|
| 48" KSLAG-244-X 65 lbs. 60" KSLAG-245-X 76 lbs. 72" KSLAG-246-X 89 lbs. 96" KSLAG-248-X 123 lbs. 24" KSLAG-302-X 59 lbs. 36" KSLAG-303-X 62 lbs. 48" KSLAG-304-X 73 lbs.                                                                                                                                                                                                                                                                                                            | w                             | L   |             | WT.      |  |  |
| 60" KSLAG-245-X 76 lbs.  24" 72" KSLAG-246-X 89 lbs.  96" KSLAG-248-X 123 lbs.  24" KSLAG-302-X 59 lbs.  36" KSLAG-303-X 62 lbs.  48" KSLAG-304-X 73 lbs.                                                                                                                                                                                                                                                                                                                           |                               | 36" | KSLAG-243-X | 54 lbs.  |  |  |
| 24" 72" KSLAG-246-X 89 lbs. 96" KSLAG-248-X 123 lbs. 24" KSLAG-302-X 59 lbs. 36" KSLAG-303-X 62 lbs. 48" KSLAG-304-X 73 lbs.                                                                                                                                                                                                                                                                                                                                                        |                               | 48" | KSLAG-244-X | 65 lbs.  |  |  |
| 96" KSLAG-248-X 123 lbs.  24" KSLAG-302-X 59 lbs.  36" KSLAG-303-X 62 lbs.  48" KSLAG-304-X 73 lbs.                                                                                                                                                                                                                                                                                                                                                                                 |                               | 60" | KSLAG-245-X | 76 lbs.  |  |  |
| 24" KSLAG-302-X 59 lbs. 36" KSLAG-303-X 62 lbs. 48" KSLAG-304-X 73 lbs.                                                                                                                                                                                                                                                                                                                                                                                                             | 24"                           | 72" | KSLAG-246-X | 89 lbs.  |  |  |
| 36" KSLAG-303-X 62 lbs.<br>48" KSLAG-304-X 73 lbs.                                                                                                                                                                                                                                                                                                                                                                                                                                  |                               | 96" | KSLAG-248-X | 123 lbs. |  |  |
| <b>48" KSLAG-304-X</b> 73 lbs.                                                                                                                                                                                                                                                                                                                                                                                                                                                      |                               | 24" | KSLAG-302-X | 59 lbs.  |  |  |
| 10 ROZNO COTA                                                                                                                                                                                                                                                                                                                                                                                                                                                                       |                               | 36" | KSLAG-303-X | 62 lbs.  |  |  |
|                                                                                                                                                                                                                                                                                                                                                                                                                                                                                     |                               | 48" | KSLAG-304-X | 73 lbs.  |  |  |
| <b>30" 60" KSLAG-305-X</b> 87 lbs.                                                                                                                                                                                                                                                                                                                                                                                                                                                  | 30"                           | 60" | KSLAG-305-X | 87 lbs.  |  |  |
| <b>72" KSLAG-306-X</b> 102 lbs.                                                                                                                                                                                                                                                                                                                                                                                                                                                     |                               | 72" | KSLAG-306-X | 102 lbs. |  |  |
| <b>96" KSLAG-308-X</b> 142 lbs.                                                                                                                                                                                                                                                                                                                                                                                                                                                     |                               | 96" | KSLAG-308-X | 142 lbs. |  |  |