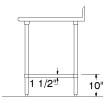

#### **FEATURES:**

**SLAG** Top is furnished with 1 5/8" square bend on sides and 1 5/8" sanitary rolled rim on front and rear & square sides.

**SFLAG** Top is furnished with 1 5/8" square bend on sides and 1 5/8" sanitary rolled rim on front and square sides, and 1 1/2" backsplash on rear.

## SFLAG SERIES - 1 1/2" Backsplash