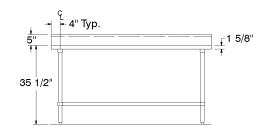

**KSLAG** Top is furnished with 1 5/8" square bend on sides and 1 5/8" sanitary rolled rim on front and square sides, and 5" backsplash on rear.

Two hat-channels stud welded under tabletop to reinforce and maintain a level work surface.

# **DETAILS and SPECIFICATIONS**

TOL ± .500" ALL DIMENSIONS ARE TYPICAL

## KSLAG SERIES- 5" Backsplash