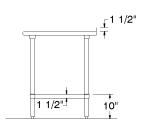

Aluminum die cast "leg-to-shelf" clamp secures shelf to leg eliminating unsightly nuts and bolts. Undershelf is fully adjustable.

# **DETAILS and SPECIFICATIONS**

TOL ± .500" ALL DIMENSIONS ARE TYPICAL