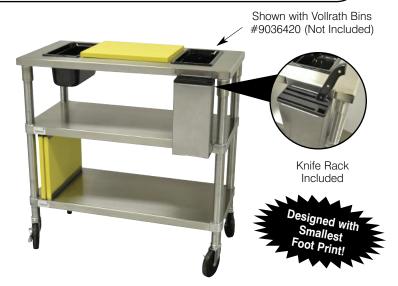

#### **FEATURES:**

Three 15" x 12" Yellow Poly-Vance Cutting Boards Cutting Board Storage Rack. Stainless Steel Undershelf & Mid-Shelf. Removable Stainless Steel Knife Rack.

### **CONSTRUCTION:**

Cutting Board Retaining Pins welded to table top. Two 6" x 12" Cut-Outs for 1/3 Size Food Pans (By Others). Unit Ships Set-Up.

#### **MATERIAL:**

TOP: 16 Gauge Stainless Steel Type "300" Series.

SHELF: Stainless steel undershelf.

LEGS: 1 5/8" Diameter Stainless Steel Legs

With Gussets.

Four 5" Swivel Casters (2 with brakes).