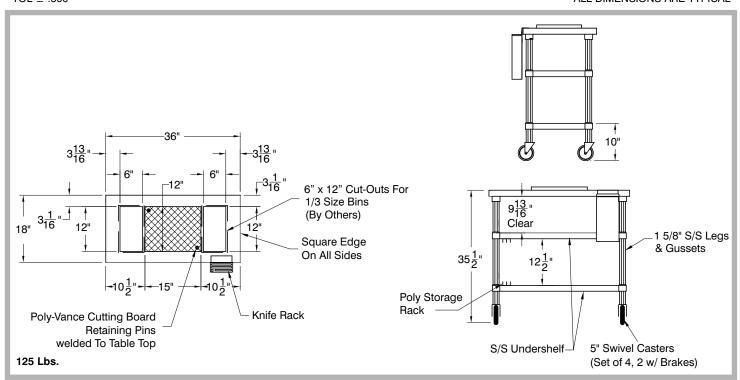

### **CONSTRUCTION:**

Cutting Board Retaining Pins welded to table top. Two 6" x 12" Cut-Outs for 1/3 Size Food Pans (By Others). Unit Ships Set-Up.

#### **MATERIAL:**

TOP: 16 Gauge Stainless Steel Type "300" Series.

SHELF: Stainless steel undershelf.

LEGS: 1 5/8" Diameter Stainless Steel Legs

With Gussets.

Four 5" Swivel Casters (2 with brakes).

## **DETAILS and SPECIFICATIONS**

TOL ± .500" ALL DIMENSIONS ARE TYPICAL

Customer Service Available To Assist You 1-800-645-3166 8:30 am - 8:00 pm E.S.T.

Email Orders To: customer@advancetabco.com. For Smart Fabrication™ Quotes, Email To: smartfab@advancetabco.com or Fax To: 631-586-2933