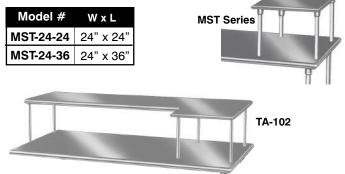

## **OPTIONAL TABLE MOUNTED UNITS:**

Mounted on tubular supports and fastened to the top with expanding tubular connectors.

Please use OTS Series Shelving and add TA-102 for 24" x 24" extension for table mounted version.

### TABLE MOUNTED SHELF WITH MICROWAVE EXTENTION

Use OTS Shelving and add TA-102 for Microwave 24" x 24" extension. Specify Right or Left.

2" Hole with Grommet For Appliance Cord TA-108