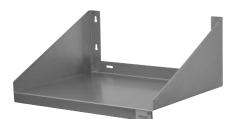

Wall Mounted

|  | Width | Model #  | W x L     | Weight  |
|--|-------|----------|-----------|---------|
|  | 18"   | MS-18-24 | 18" x 24" | 15 lbs. |
|  | 24"   | MS-24-24 | 24" x 24" | 20 lbs. |
|  | 24"   | MS-24-36 | 24" x 36" | 38 lbs. |