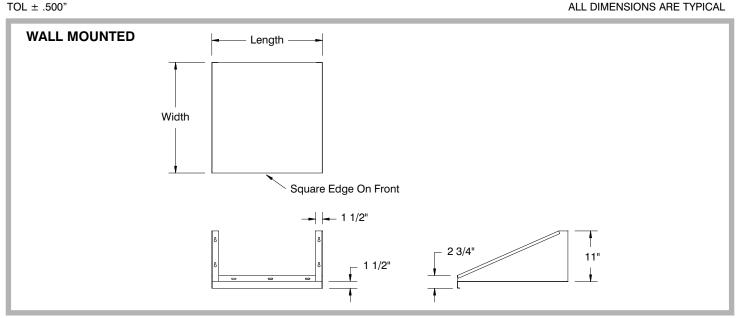

Wall Mounted

|  | Width | Model #  | W x L     | Weight  |
|--|-------|----------|-----------|---------|
|  | 18"   | MS-18-24 | 18" x 24" | 15 lbs. |
|  | 24"   | MS-24-24 | 24" x 24" | 20 lbs. |
|  | 24"   | MS-24-36 | 24" x 36" | 38 lbs. |

# **DETAILS and SPECIFICATIONS**

ALL DIMENSIONS ARE TYPICAL

|                                                              | Customer Service Available To Assist You 1-800-645-3166 8:30 am - 8:00 pm E.S.T.<br>Email Orders To: customer@advancetabco.com. For Smart Fabrication™ Quotes, Email To: smartfab@advancetabco.com or Fax To: 631-586-2933 |                                       |                                     |                                      |  |
|--------------------------------------------------------------|----------------------------------------------------------------------------------------------------------------------------------------------------------------------------------------------------------------------------|---------------------------------------|-------------------------------------|--------------------------------------|--|
| ADVANCE TABCO,<br>BMART FABRICATION*<br>www.advancetabco.com | <b>NEW YORK</b><br>Fax: (631) 242-6900                                                                                                                                                                                     | <b>GEORGIA</b><br>Fax: (770) 775-5625 | <b>TEXAS</b><br>Fax: (972) 932-4795 | <b>NEVADA</b><br>Fax: (775) 972-1578 |  |