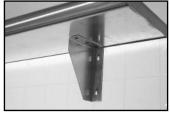

#### Pass-Thru Featrures:

New Hat Channel design allows lower shelf to be freely positioned Includes Wall Mounting Brackets for securing lower Shelf to desired position

Furnished with 1-1/2" sanitary roll down along length.

Ends are square with 1-1/2" turn down at wall dimension.

#### Overshelf Featrures:

1-5/8" Stainless Steel Tubing Posts

#### **MATERIAL:**

18 gauge type "430" stainless steel and Brackets.

Heavy Gauge Galvanized Hat Channel.

"L" BRACKET

18"Wide Shelves include "L" Brackets

CANTILEVER BRACKET

24"Wide Shelves include Cantilever Brackets