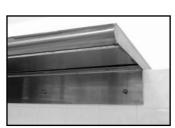

#### **MATERIAL:**

18 gauge type "430" stainless steel and Brackets.

Heavy Gauge Galvanized Hat Channel.

"L" BRACKET

18"Wide Shelves include "L" Brackets

CANTILEVER BRACKET

24"Wide Shelves include Cantilever Brackets