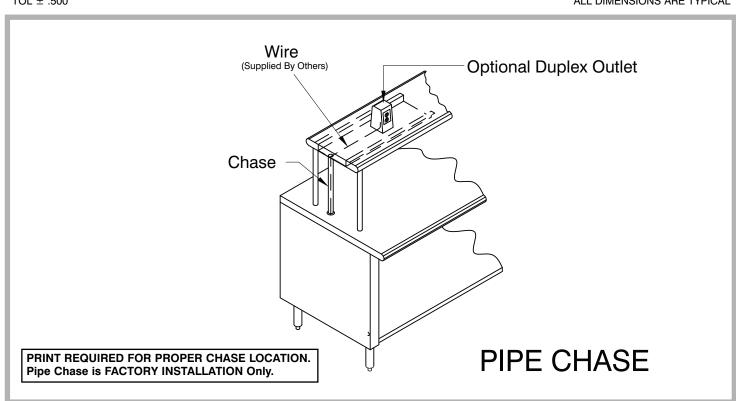

# ELECTRICAL PIPE CHASE Model # PC-1

(Available only for CU Series, OTS & ODS series Shelving)

| Item #:         | Qty #: |
|-----------------|--------|
| <i>Model #:</i> |        |
| Project #:      |        |
|                 |        |

#### **FEATURES:**

Conceals wires for electrical powered equipment 1-5/8" Tubing

Chase secures to end of shelf or work table.

## **DETAILS and SPECIFICATIONS**

TOL ± .500" ALL DIMENSIONS ARE TYPICAL

Customer Service Available To Assist You 1-800-645-3166 8:30 am - 8:00 pm E.S.T.

Email Orders To: customer@advancetabco.com. For Smart Fabrication™ Quotes, Email To: smartfab@advancetabco.com or Fax To: 631-586-2933