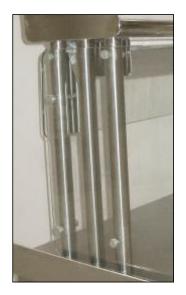

#### **FEATURES:**

Conceals wires for electrical powered equipment 1-5/8" Tubing

Chase secures to end of shelf or work table.

#### **CONSTRUCTION:**

Polished to a satin finish.

### **MATERIAL:**

Heavy gauge type "300" stainless steel.