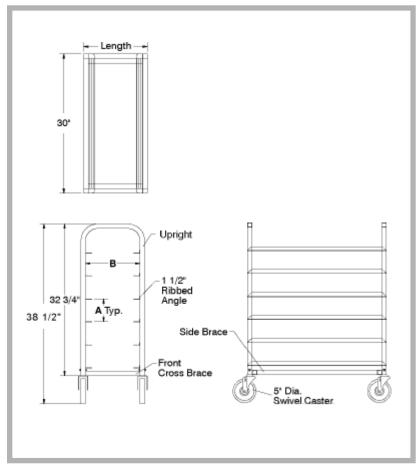

### **FEATURES:**

Curved top design.

1" x 1 1/2" ribbed angles and heavy duty 5" stem bolted swivel casters.

500 lb. capacity.

### **CONSTRUCTION:**

Fully welded 1" square tubing ladder assembly.

#### **MATERIAL:**

6063-T52 extruded aluminum angles, upright tubing, and support pieces.

| Item #:           | Qty #: |
|-------------------|--------|
| <i>Model</i> #:   |        |
| <i>Project</i> #: |        |

## **DIMENSIONS** and SPECIFICATIONS

TOL ± .500"

ALL DIMENSIONS ARE TYPICAL

| MODEL  | # | Platter Capacity | Α  | В       | Overall Size<br>L x W x H | Weight  | Size      |
|--------|---|------------------|----|---------|---------------------------|---------|-----------|
| PL6-12 |   | 6                | 5" | 12 1/2" | 14 7/8" x 30" x 38 1/2"   | 21 lbs. | Half Size |