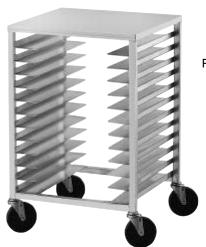

# HALF SIZE PIZZA PAN & DOUGH RACKS WITH SOLID ALUMINUM TOP

Pizza Pan Rack

| Item #:           | Qty #: |  |  |
|-------------------|--------|--|--|
| Model #:          |        |  |  |
| <b>Project</b> #: |        |  |  |

#### Pizza Pan Rack

2" shelf spacing, 12 pan capacity, 5" poly stem bolted casters, 4" wide slides.

#### **Half Size Rack**

3" shelf spacing, 10 pan capacity, 5" poly stem bolted casters, 1 1/2" ribbed angles.

### **MATERIAL:**

6063-T52 extruded aluminum angles, upright tubing, and support pieces.

Half Size Rack

| MODEL #  | Pan/Box<br>Capacity | Shelf<br>Spacing | Overall Size<br>L x W x H   | Weight  |
|----------|---------------------|------------------|-----------------------------|---------|
| PZ12     | 12                  | 2"               | 22" x 20" x 33 3/4"         | 52 lbs. |
| PDB7     | 7                   | 3 3/4"           | 26 1/2" x 20 1/2" x 33 3/4" | 27 lbs. |
| PR10-3WT | 10                  | 3"               | 20 1/4" x 26" x 38 1/2"     | 30 lbs. |