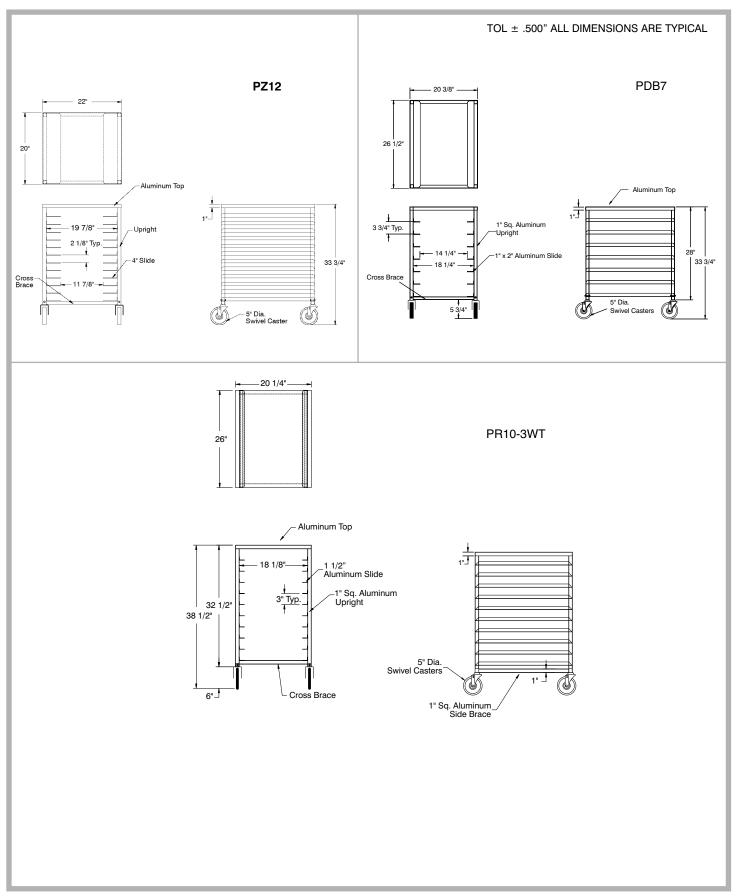

### **MATERIAL:**

6063-T52 extruded aluminum angles, upright tubing, and support pieces.

Half Size Rack

| MODEL #  | Pan/Box<br>Capacity | Shelf<br>Spacing | Overall Size<br>L x W x H   | Weight  |
|----------|---------------------|------------------|-----------------------------|---------|
| PZ12     | 12                  | 2"               | 22" x 20" x 33 3/4"         | 52 lbs. |
| PDB7     | 7                   | 3 3/4"           | 26 1/2" x 20 1/2" x 33 3/4" | 27 lbs. |
| PR10-3WT | 10                  | 3"               | 20 1/4" x 26" x 38 1/2"     | 30 lbs. |

## **DIMENSIONS and SPECIFICATIONS**