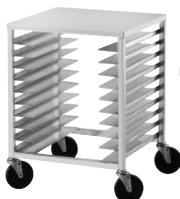

Pizza Dough Box Rack

#### Pizza Dough Box Rack

3 3/4" shelf spacing, 7 box capacity, 5" poly stem bolted casters, 1 1/2" ribbed angles.

### **MATERIAL:**

6063-T52 extruded aluminum angles, upright tubing, and support pieces.

Half Size Rack

| MODEL #  | Pan/Box<br>Capacity | Shelf<br>Spacing | Overall Size<br>L x W x H   | Weight  |
|----------|---------------------|------------------|-----------------------------|---------|
| PZ12     | 12                  | 2"               | 22" x 20" x 33 3/4"         | 52 lbs. |
| PDB7     | 7                   | 3 3/4"           | 26 1/2" x 20 1/2" x 33 3/4" | 27 lbs. |
| PR10-3WT | 10                  | 3"               | 20 1/4" x 26" x 38 1/2"     | 30 lbs. |