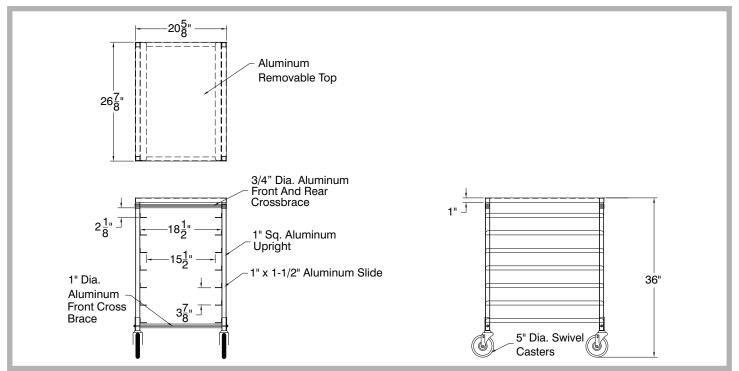

### **MATERIAL:**

6063-T52 extruded aluminum angles, upright tubing, and support pieces.

| MODEL # | Pan<br>Capacity | Shelf<br>Spacing | Overall Size<br>L x W x H | Wt.     |
|---------|-----------------|------------------|---------------------------|---------|
| PR7-4KT | 7               | 3 7/8"*          | 26 7/8" x 20 5/8" x 36"   | 28 lbs. |

<sup>\*</sup>Top shelf spacing is 2-1/8"

## **DIMENSIONS and SPECIFICATIONS**

TOL ± .500" ALL DIMENSIONS ARE TYPICAL