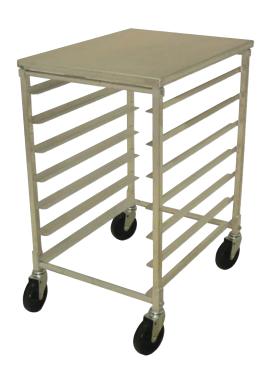

# KNOCK DOWN HALF SIZE PAN RACK With Removable Aluminum Top

| Qty #: | `      |
|--------|--------|
|        |        |
|        | ,      |
|        | Qty #: |

Knock Down Style

Removable Aluminum Top

3 7/8" shelf spacing\*, 7 pan capacity, 5" poly stem bolted casters, 1 1/2" ribbed angles.

#### **CONSTRUCTION:**

Knock Down. Assembly Required.

Solid Aluminum Top

### **MATERIAL:**

6063-T52 extruded aluminum angles, upright tubing, and support pieces.

| MODEL # | Pan<br>Capacity | Shelf<br>Spacing | Overall Size<br>L x W x H | Wt.     |
|---------|-----------------|------------------|---------------------------|---------|
| PR7-4KT | 7               | 3 7/8"*          | 26 7/8" x 20 5/8" x 36"   | 28 lbs. |