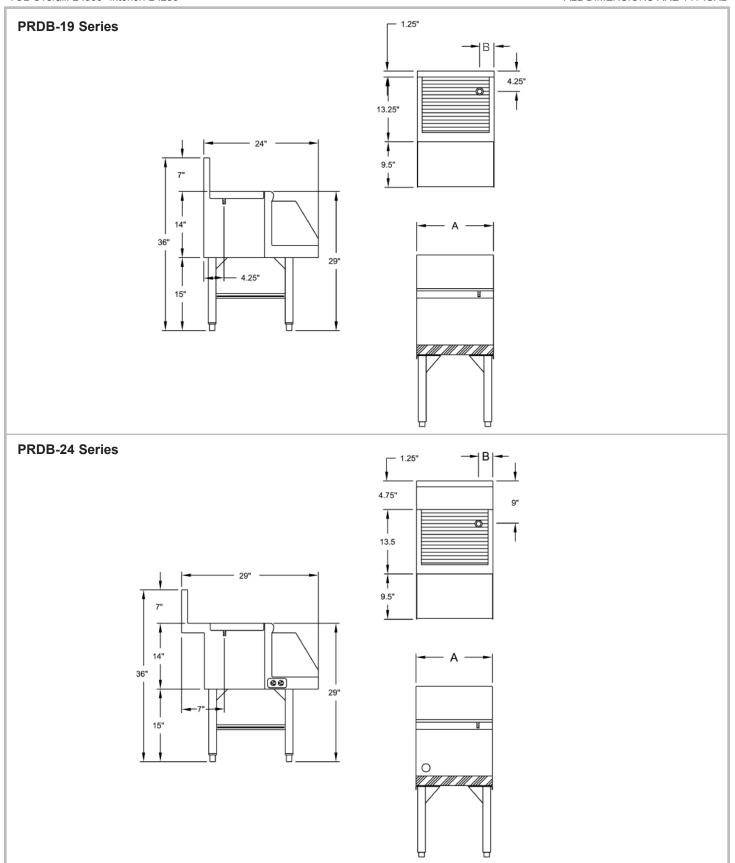

#### **MECHANICAL:**

1" IPS drain

15A - 120V duplex receptacle

| PRDB-24 Series 29" Wide Units | W |
|-------------------------------|---|

| 24" WIDE<br>Model # | Approx.<br>Weight | Approx.<br>Cu. Ft. | 29" WIDE<br>Model # | Approx.<br>Weight | Approx.<br>Cu. Ft. | Overall Length<br>(A) | Dist. To Drain<br>(B) |
|---------------------|-------------------|--------------------|---------------------|-------------------|--------------------|-----------------------|-----------------------|
| PRDB-19-12          | 28 lbs.           | 4                  | PRDB-24-12          | 28 lbs.           | 4                  | 12"                   | 3"                    |
| PRDB-19-16          | 30 lbs.           | 4                  | PRDB-24-16          | 30 lbs.           | 4                  | 16"                   | 3"                    |

## **DIMENSIONS and SPECIFICATIONS**

TOL Overall: ± .500" Interior: ± .250"

ALL DIMENSIONS ARE TYPICAL