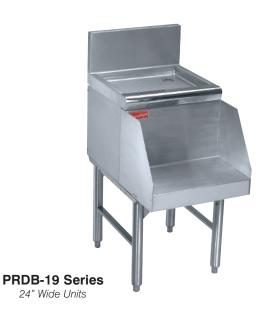

# ADVANCE TABCO. All Stainless Steel Blender/Drainboard Combo

### 24" and 29" Wide Units

### **FEATURES:**

Embossed and seamless drainboard.

Blender shelf with hidden duplex 120V electrical outlet on the underside of the shelf.

Undercoated to diminish sound.

7" backsplash.

PRDB-24 Series has 2 3/4" rear deck for extra storage