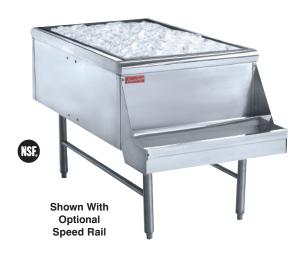

### All Stainless Steel Pass-Thru Ice Bins 24" Wide Units

| ltem #: Qty #: | _ |  |
|----------------|---|--|
| Model #:       | _ |  |
| Project #:     | _ |  |

| Model #      | Approx.<br>Weight | Approx.<br>Cu. Ft. | Overall<br>Length (A) |     | Ice Bin<br>Capacity |
|--------------|-------------------|--------------------|-----------------------|-----|---------------------|
| PRPT-2442    | 80 lbs.           | 13                 | 24"                   | 12" | 174 lbs.            |
| PRPT-2442-10 | 150 lbs.          | 13                 | 24"                   | 12" | 174 lbs.            |

#### **FEATURES:**

11" deep ice bin.

Black polyethylene thermal breaker marine edge.

Mirrored front molding.

Heavy gauge stainless steel legs and bullet feet.

Optional 10-circuit cold plate sealed into bottom of ice bin.

#### **OPTIONAL:**

PRA-SSC-PT - Sliding stainless steel cover

PRA-2424 - 3 bottle wells and sliding stainless steel cover

PRA-2425 - 6 bottle wells and sliding stainless steel cover

PRA-2426 - 5 condiment cups