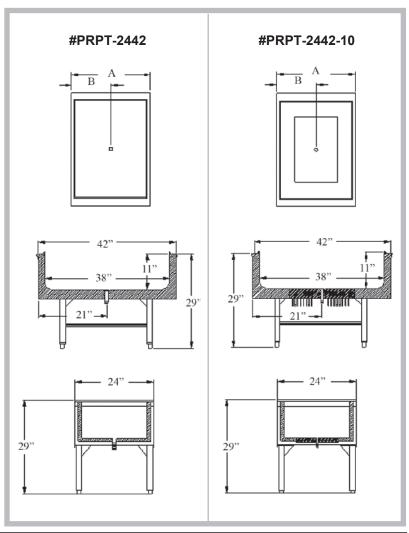

### All Stainless Steel Pass-Thru Ice Bins 24" Wide Units

| ltem #: Qty #: | _ |  |
|----------------|---|--|
| Model #:       | _ |  |
| Project #:     | _ |  |

| Model #      | Approx.<br>Weight | Approx.<br>Cu. Ft. | Overall<br>Length (A) |     | Ice Bin<br>Capacity |
|--------------|-------------------|--------------------|-----------------------|-----|---------------------|
| PRPT-2442    | 80 lbs.           | 13                 | 24"                   | 12" | 174 lbs.            |
| PRPT-2442-10 | 150 lbs.          | 13                 | 24"                   | 12" | 174 lbs.            |

## DETAILS and SPECIFICATIONS

TOL Overall: ± .500" Interior: ± .250"

ALL DIMENSIONS ARE TYPICAL

#### **FEATURES:**

11" deep ice bin.

Black polyethylene thermal breaker marine edge.

Mirrored front molding.

Heavy gauge stainless steel legs and bullet feet.

Optional 10-circuit cold plate sealed into bottom of ice bin.

#### **MECHANICAL:**

1" IPS drain - non cold plate bin 1/2" IPS drain - cold plate bin

### **MATERIAL:**

20 gauge, 300 stainless steel

Legs: 1 5/8" O.D. 14 gauge, stainless steel with

adjustable stainless steel bullet feet **Edge:** Extruded black polyethylene

**Cold Plate:** Cast aluminum with 10 circuits (8 syrup and 2 water lines) with 5/16" diameter stainless steel bump and

swedge ends.

Ice Bin Insulation: 2 lbs. density foam-in-place